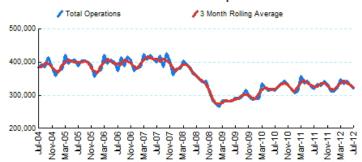

#### 1.Total Business Jet Operations

Source: ETMSC

Note: Operations refer to arrivals and departures.