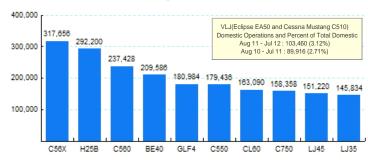

## 5.Top Ten Aircraft for Domestic Business Jet Operations Aug 11 - Jul 12

Source: ETMSC