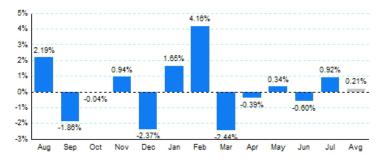

### 2.Year Over Year Change in Business Jet Operations Aug 11 - Jul 12 vs. Aug 10 - Jul 11

Source: ETMSC

3.Monthly Trends

| Total |       |           | Domestic  |        |           |           | International |           |           |         |
|-------|-------|-----------|-----------|--------|-----------|-----------|---------------|-----------|-----------|---------|
|       | Month | 2011-2012 | 2010-2011 | Change | 2011-2012 | 2010-2011 | Change        | 2011-2012 | 2010-2011 | Change  |
|       | Aug   | 333,312   | 326,170   | 2.19%  | 282,140   | 274,352   | 2.84%         | 51,172    | 51,818    | -1.25%  |
|       | Sep   | 329,308   | 335,556   | -1.86% | 278,392   | 273,324   | 1.85%         | 50,916    | 62,232    | -18.18% |
|       | Oct   | 342,508   | 342,632   | -0.04% | 290,572   | 290,840   | -0.09%        | 51,936    | 51,792    | 0.28%   |
|       | Nov   | 334,156   | 331,050   | 0.94%  | 281,780   | 278,240   | 1.27%         | 52,376    | 52,810    | -0.82%  |
|       | Dec   | 311,346   | 318,890   | -2.37% | 257,328   | 262,450   | -1.95%        | 54,018    | 56,440    | -4.29%  |
|       | Jan   | 312,136   | 307,080   | 1.65%  | 259,080   | 263,152   | -1.55%        | 53,056    | 43,928    | 20.78%  |
|       | Feb   | 324,368   | 311,400   | 4.16%  | 271,718   | 258,702   | 5.03%         | 52,650    | 52,698    | -0.09%  |
|       | Mar   | 349,422   | 358,156   | -2.44% | 286,988   | 296,596   | -3.24%        | 62,434    | 61,560    | 1.42%   |
|       | Apr   | 334,644   | 335,968   | -0.39% | 278,978   | 278,508   | 0.17%         | 55,666    | 57,460    | -3.12%  |
|       | May   | 343,918   | 342,764   | 0.34%  | 287,836   | 286,258   | 0.55%         | 56,082    | 56,506    | -0.75%  |
|       | Jun   | 328,024   | 329,990   | -0.60% | 271,092   | 279,718   | -3.08%        | 56,932    | 50,272    | 13.25%  |
|       | Jul   | 322,338   | 319,412   | 0.92%  | 267,216   | 270,450   | -1.20%        | 55,122    | 48,962    | 12.58%  |
|       | Total | 3 965 480 | 3 959 068 | 0.16%  | 3 313 120 | 3 312 590 | 0.02%         | 652 360   | 646 478   | 0.91%   |

Source: ETMSC

Note: International flights include US to Foreign, Foreign to US and all foreign operations

Comments: