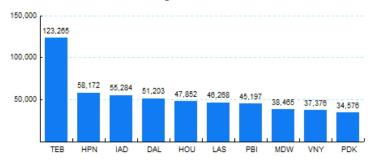

# 6.Top Ten Airports for Domestic Business Jet Operations Aug 11 - Jul 12

Source: ETMSC