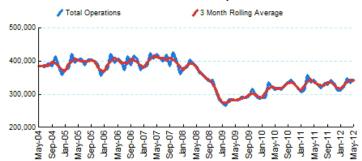

### 1.Total Business Jet Operations

Source: ETMSC

Note: Operations refer to arrivals and departures.