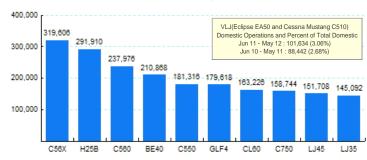

## 5.Top Ten Aircraft for Domestic Business Jet Operations Jun 11 - May 12

Source: ETMSC