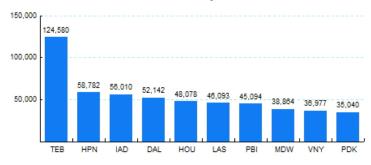

| 4,824,960  | 1.67%   | 4,180,510  | 0.34%   | 644,450       | 11.26%  |  |
| 2008  | 4,291,104  | -11.06% | 3,681,606  | -11.93% | 609,498       | -5.42%  |  |
| 2009  | 3,449,204  | -19.62% | 2,929,476  | -20.43% | 519,728       | -14.73% |  |
| 2010  | 3,842,314  | 11.40%  | 3,212,132  | 9.65%   | 630,182       | 21.25%  |  |
| 2011  | 3,955,400  | 2.94%   | 3,323,596  | 3.47%   | 631,804       | 0.26%   |  |
| 2012* | 1,664,488  |         | 1,384,600  |         | 279,888       |         |  |

\* - Year to date Source: ETMSC

Note: International flights include US to Foreign, Foreign to US and all foreign operations.

## 5.Top Ten Aircraft for Domestic Business Jet Operations Jun 11 - May 12



Source: ETMSC

## 6.Top Ten Airports for Domestic Business Jet Operations Jun 11 - May 12