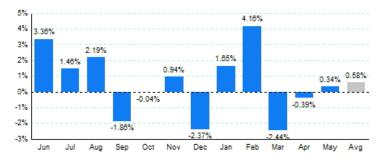

## 2. Year Over Year Change in Business Jet Operations Jun 11 - May 12 vs. Jun 10 - May 11

Source: ETMSC

3.Monthly Trends

| Total |           |           | Domestic |           |           | International |           |           |         |              |     |
|-------|-----------|-----------|----------|-----------|-----------|---------------|-----------|-----------|---------|--------------|-----|
| Month | 2011-2012 | 2010-2011 | Change   | 2011-2012 | 2010-2011 | Change        | 2011-2012 | 2010-2011 | Change  | 6.T          | 0   |
| Jun   | 329,990   | 319,276   | 3.36%    | 279,718   | 267,150   | 4.70%         | 50,272    | 52,126    | -3.56%  |              |     |
| Jul   | 319,412   | 314,802   | 1.46%    | 270,450   | 265,510   | 1.86%         | 48,962    | 49,292    | -0.67%  | 150,000      |     |
| Aug   | 333,312   | 326,170   | 2.19%    | 282,140   | 274,352   | 2.84%         | 51,172    | 51,818    | -1.25%  |              | 124 |
| Sep   | 329,308   | 335,556   | -1.86%   | 278,392   | 273,324   | 1.85%         | 50,916    | 62,232    | -18.18% |              |     |
| Oct   | 342,508   | 342,632   | -0.04%   | 290,572   | 290,840   | -0.09%        | 51,936    | 51,792    | 0.28%   | 100,000      |     |
| Nov   | 334,156   | 331,050   | 0.94%    | 281,780   | 278,240   | 1.27%         | 52,376    | 52,810    | -0.82%  |              |     |
| Dec   | 311,346   | 318,890   | -2.37%   | 257,328   | 262,450   | -1.95%        | 54,018    | 56,440    | -4.29%  |              |     |
| Jan   | 312,136   | 307,080   | 1.65%    | 259,080   | 263,152   | -1.55%        | 53,056    | 43,928    | 20.78%  | 50,000       |     |
| Feb   | 324,368   | 311,400   | 4.16%    | 271,718   | 258,702   | 5.03%         | 52,650    | 52,698    | -0.09%  |              |     |
| Mar   | 349,422   | 358,156   | -2.44%   | 286,988   | 296,596   | -3.24%        | 62,434    | 61,560    | 1.42%   |              |     |
| Apr   | 334,644   | 335,968   | -0.39%   | 278,978   | 278,508   | 0.17%         | 55,666    | 57,460    | -3.12%  | L            |     |
| May   | 343,918   | 342,764   | 0.34%    | 287,836   | 286,258   | 0.55%         | 56,082    | 56,506    | -0.75%  |              |     |
| Total | 3,964,520 | 3,943,744 | 0.53%    | 3,324,980 | 3,295,082 | 0.91%         | 639,540   | 648,662   | -1.41%  | Source: ETMS | С   |

Source: ETMSC

Note: International flights include US to Foreign, Foreign to US and all foreign operations