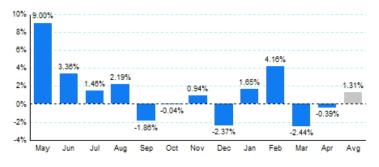

### 2. Year Over Year Change in Business Jet Operations May 11 - Apr 12 vs. May 10 - Apr 11

Source: ETMSC

### 3.Monthly Trends

|       |           | Total     |        |           | Domestic  |        | Inte        | ernational |         |              |     |
|-------|-----------|-----------|--------|-----------|-----------|--------|-------------|------------|---------|--------------|-----|
| Month | 2011-2012 | 2010-2011 | Change | 2011-2012 | 2010-2011 | Change | 2011-2012 2 | 010-2011   | Change  | 6.T          | 0   |
| May   | 342,764   | 314,458   | 9.00%  | 286,258   | 267,956   | 6.83%  | 56,506      | 46,502     | 21.51%  |              |     |
| Jun   | 329,990   | 319,276   | 3.36%  | 279,718   | 267,150   | 4.70%  | 50,272      | 52,126     | -3.56%  | 150,000      | -   |
| Jul   | 319,412   | 314,802   | 1.46%  | 270,450   | 265,510   | 1.86%  | 48,962      | 49,292     | -0.67%  |              | 124 |
| Aug   | 333,312   | 326,170   | 2.19%  | 282,140   | 274,352   | 2.84%  | 51,172      | 51,818     | -1.25%  |              |     |
| Sep   | 329,308   | 335,556   | -1.86% | 278,392   | 273,324   | 1.85%  | 50,916      | 62,232     | -18.18% | 100,000      |     |
| Oct   | 342,508   | 342,632   | -0.04% | 290,572   | 290,840   | -0.09% | 51,936      | 51,792     | 0.28%   |              |     |
| Nov   | 334,156   | 331,050   | 0.94%  | 281,780   | 278,240   | 1.27%  | 52,376      | 52,810     | -0.82%  |              |     |
| Dec   | 311,346   | 318,890   | -2.37% | 257,328   | 262,450   | -1.95% | 54,018      | 56,440     | -4.29%  | 50,000       |     |
| Jan   | 312,136   | 307,080   | 1.65%  | 259,080   | 263,152   | -1.55% | 53,056      | 43,928     | 20.78%  |              |     |
| Feb   | 324,368   | 311,400   | 4.16%  | 271,718   | 258,702   | 5.03%  | 52,650      | 52,698     | -0.09%  |              |     |
| Mar   | 349,422   | 358,156   | -2.44% | 286,988   | 296,596   | -3.24% | 62,434      | 61,560     | 1.42%   | ı            |     |
| Apr   | 334,644   | 335,968   | -0.39% | 278,978   | 278,508   | 0.17%  | 55,666      | 57,460     | -3.12%  |              |     |
| Total | 3,963,366 | 3,915,438 | 1.22%  | 3,323,402 | 3,276,780 | 1.42%  | 639,964     | 638,658    | 0.20%   | Source: ETMS | С   |