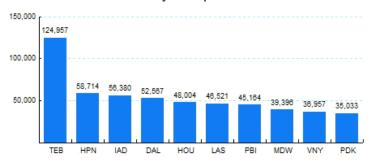

| 4,824,960  | 1.67%   | 4,180,510  | 0.34%   | 644,450       | 11.26%  |  |
| 2008  | 4,291,104  | -11.06% | 3,681,606  | -11.93% | 609,498       | -5.42%  |  |
| 2009  | 3,449,204  | -19.62% | 2,929,476  | -20.43% | 519,728       | -14.73% |  |
| 2010  | 3,842,314  | 11.40%  | 3,212,132  | 9.65%   | 630,182       | 21.25%  |  |
| 2011  | 3,955,400  | 2.94%   | 3,323,596  | 3.47%   | 631,804       | 0.26%   |  |
| 2012* | 1,320,570  |         | 1,096,764  |         | 223,806       |         |  |

\* - Year to date Source: ETMSC

Note: International flights include US to Foreign, Foreign to US and all foreign operations.

## 5.Top Ten Aircraft for Domestic Business Jet Operations May 11 - Apr 12



Source: ETMSC

### 6.Top Ten Airports for Domestic Business Jet Operations May 11 - Apr 12