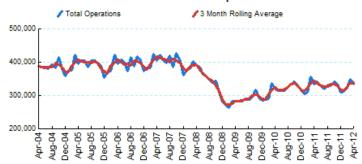

#### 1.Total Business Jet Operations

Source: ETMSC

Note: Operations refer to arrivals and departures.