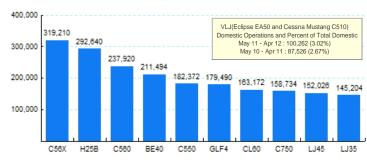

## 5.Top Ten Aircraft for Domestic Business Jet Operations May 11 - Apr 12

Source: ETMSC