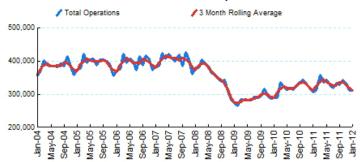

#### 1.Total Business Jet Operations

Source: ETMSC

Note: Operations refer to arrivals and departures.