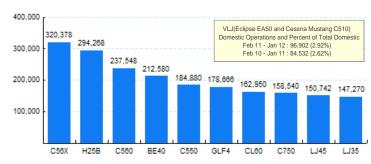

## 5.Top Ten Aircraft for Domestic Business Jet Operations Feb 11 - Jan 12

Source: ETMSC