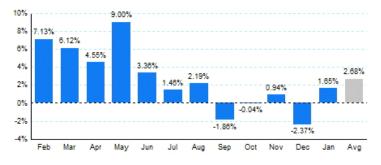

### 2.Year Over Year Change in Business Jet Operations Feb 11 - Jan 12 vs. Feb 10 - Jan 11

Source: ETMSC

## 3.Monthly Trends

|       | Total     |           |        | Domestic  |           |          | International |           |         |
|-------|-----------|-----------|--------|-----------|-----------|----------|---------------|-----------|---------|
| Month | 2011-2012 | 2010-2011 | Change | 2011-2012 | 2010-2011 | Change   | 2011-2012     | 2010-2011 | Change  |
| Feb   | 311,400   | 290,664   | 7.13%  | 258,702   | 242,748   | 6.57%    | 52,698        | 47,916    | 9.98%   |
| Mar   | 358,156   | 337,508   | 6.12%  | 296,596   | 276,602   | 7.23%    | 61,560        | 60,906    | 1.07%   |
| Apr   | 335,968   | 321,360   | 4.55%  | 278,508   | 268,682   | 3.66%    | 57,460        | 52,678    | 9.08%   |
| May   | 342,764   | 314,458   | 9.00%  | 286,258   | 267,956   | 6.83%    | 56,506        | 46,502    | 21.51%  |
| Jun   | 329,990   | 319,276   | 3.36%  | 279,718   | 267,150   | 4.70%    | 50,272        | 52,126    | -3.56%  |
| Jul   | 319,412   | 314,802   | 1.46%  | 270,450   | 265,510   | 1.86%    | 48,962        | 49,292    | -0.67%  |
| Aug   | 333,312   | 326,170   | 2.19%  | 282,140   | 274,352   | 2.84%    | 51,172        | 51,818    | -1.25%  |
| Sep   | 329,308   | 335,556   | -1.86% | 278,392   | 273,324   | 1.85%    | 50,916        | 62,232    | -18.18% |
| Oct   | 342,508   | 342,632   | -0.04% | 290,572   | 290,840   | -0.09%   | 51,936        | 51,792    | 0.28%   |
| Nov   | 334,156   | 331,050   | 0.94%  | 281,780   | 278,240   | 1.27%    | 52,376        | 52,810    | -0.82%  |
| Dec   | 311,346   | 318,890   | -2.37% | 257,328   | 262,450   | -1.95%   | 54,018        | 56,440    | -4.29%  |
| Jan   | 312,136   | 307,080   | 1.65%  | 259,080   | 263,152   | -1.55%   | 53,056        | 43,928    | 20.78%  |
| Total | 3 960 456 | 3 850 446 | 2 62%  | 3 310 524 | 3 231 006 | 2 7/10/- | 640 033       | 628 440   | 1 00%   |