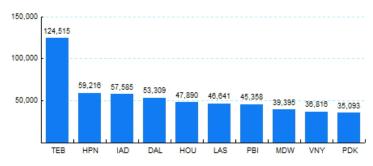

## 6.Top Ten Airports for Domestic Business Jet Operations Feb 11 - Jan 12

Source: ETMSC