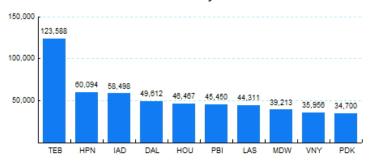

|         | 4,191,692 |               | 536,134    |         |
| 2006  | 4,745,746 | 0.38%   | 4,166,506 | -0.60%        | 579,240    | 8.04%   |
| 2007  | 4,824,960 | 1.67%   | 4,180,510 | 0.34%         | 644,450    | 11.26%  |
| 2008  | 4,291,104 | -11.06% | 3,681,606 | -11.93%       | 609,498    | -5.42%  |
| 2009  | 3,449,204 | -19.62% | 2,929,476 | -20.43%       | 519,728    | -14.73% |
| 2010  | 3,842,314 | 11.40%  | 3,212,132 | 9.65%         | 630,182    | 21.25%  |
| 2011* | 1,655,368 |         | 1,383,216 |               | 272,152    |         |

\* - Year to date

Source: ETMSC

Note: International flights include US to Foreign, Foreign to US and all foreign operations.

#### 5.Top Ten Aircraft for Domestic Business Jet Operations Jun 10 - May 11



Source: ETMSC

Source: ETMSC



#### 6.Top Ten Airports for Domestic Business Jet Operations Jun 10 - May 11