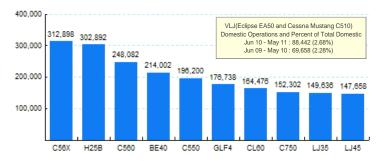

#### 5.Top Ten Aircraft for Domestic Business Jet Operations Jun 10 - May 11

Source: ETMSC

Source: ETMSC