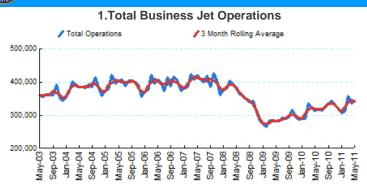

Source: ETMSC

Note: Operations refer to arrivals and departures.

### 2.Year Over Year Change in Business Jet Operations Jun 10 - May 11 vs. Jun 09 - May 10



Source: ETMSC

# **3.Monthly Trends**

|       | Total                   |               |          | Domestic    |             |            | International |           |        |
|-------|-------------------------|---------------|----------|-------------|-------------|------------|---------------|-----------|--------|
| Month | 2010-2011               | 2009-2010     | Change   | 2010-2011   | 2009-2010   | Change     | 2010-2011     | 2009-2010 | Change |
| Jun   | 319,276                 | 282,758       | 12.91%   | 267,150     | 238,710     | 11.91%     | 52,126        | 44,048    | 18.34% |
| Jul   | 314,802