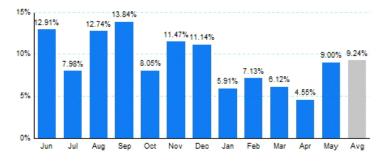

### 2.Year Over Year Change in Business Jet Operations Jun 10 - May 11 vs. Jun 09 - May 10

Source: ETMSC

# **3.Monthly Trends**

|       | Total                   |               |          | Domestic    |             |            | International |           |        |
|-------|-------------------------|---------------|----------|-------------|-------------|------------|---------------|-----------|--------|
| Month | 2010-2011               | 2009-2010     | Change   | 2010-2011   | 2009-2010   | Change     | 2010-2011     | 2009-2010 | Change |
| Jun   | 319,276                 | 282,758       | 12.91%   | 267,150     | 238,710     | 11.91%     | 52,126        | 44,048    | 18.34% |
| Jul   | 314,802                 | 291,546       | 7.98%    | 265,510     | 247,904     | 7.10%      | 49,292        | 43,642    | 12.95% |
| Aug   | 326,170                 | 289,310       | 12.74%   | 274,352     | 248,338     | 10.48%     | 51,818        | 40,972    | 26.47% |
| Sep   | 335,556                 | 294,774       | 13.84%   | 273,324     | 251,718     | 8.58%      | 62,232        | 43,056    | 44.54% |
| Oct   | 342,632                 | 317,112       | 8.05%    | 290,840     | 272,156     | 6.87%      | 51,792        | 44,956    | 15.21% |
| Nov   | 331,050                 | 296,990       | 11.47%   | 278,240     | 252,678     | 10.12%     | 52,810        | 44,312    | 19.18% |
| Dec   | 318,890                 | 286,924       | 11.14%   | 262,450     | 241,746     | 8.56%      | 56,440        | 45,178    | 24.93% |
| Jan   | 307,080                 | 289,948       | 5.91%    | 263,152     | 244,278     | 7.73%      | 43,928        | 45,670    | -3.81% |
| Feb   | 311,400                 | 290,664       | 7.13%    | 258,702     | 242,748     | 6.57%      | 52,698        | 47,916    | 9.98%  |
| Mar   | 358,156                 | 337,508       | 6.12%    | 296,596     | 276,602     | 7.23%      | 61,560        | 60,906    | 1.07%  |
| Apr   | 335,968                 | 321,360       | 4.55%    | 278,508     | 268,682     | 3.66%      | 57,460        | 52,678    | 9.08%  |
| May   | 342,764                 | 314,458       | 9.00%    | 286,258     | 267,956     | 6.83%      | 56,506        | 46,502    | 21.51% |
| Total | 3,943,744               | 3,613,352     | 9.14%    | 3,295,082   | 3,053,516   | 7.91%      | 648,662       | 559,836   | 15.87% |
|       | : ETMSC<br>nternational | flights inclu | de US to | Foreign, Fo | reign to US | and all fe | oreign opera  | itions.   |        |