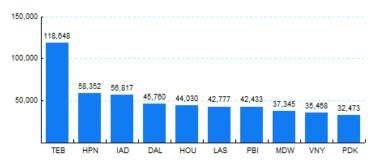

# 6.Top Ten Airports for Domestic Business Jet Operations Dec 09 - Nov 10

Source: ETMSC