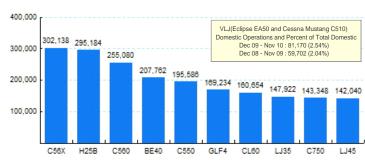

# 5.Top Ten Aircraft for Domestic Business Jet Operations Dec 09 - Nov 10

Source: ETMSC