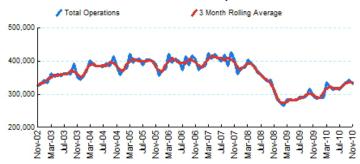

### 1.Total Business Jet Operations

Source: ETMSC

Note: Operations refer to arrivals and departures.