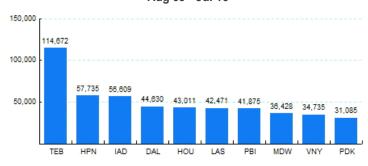

#### 6.Top Ten Airports for Domestic Business Jet Operations Aug 09 - Jul 10

Note: International flights include US to Foreign, Foreign to US and all foreign operations

Comments: