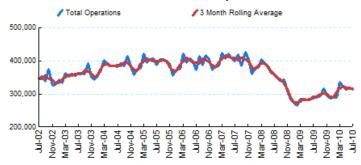

#### 1.Total Business Jet Operations

Note: Operations refer to arrivals and departures.