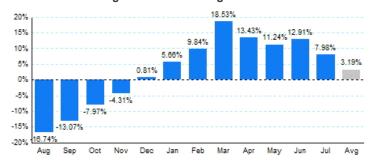

### 2. Year Over Year Change in Business Jet Operations Aug 09 - Jul 10 vs. Aug 08 - Jul 09

Source: ETMSC

3.Monthly Trends

|       |           | Total     |         |           | Domestic  |         | Ir        | nternational |         |               |    |
|-------|-----------|-----------|---------|-----------|-----------|---------|-----------|--------------|---------|---------------|----|
| Month | 2009-2010 | 2008-2009 | Change  | 2009-2010 | 2008-2009 | Change  | 2009-2010 | 2008-2009    | Change  | 6.T           | 0  |
| Aug   | 289,310   | 347,492   | -16.74% | 248,338   | 300,298   | -17.30% | 40,972    | 47,194       | -13.18% |               |    |
| Sep   | 294,774   | 339,100   | -13.07% | 251,718   | 292,942   | -14.07% | 43,056    | 46,158       | -6.72%  | 150,000       |    |
| Oct   | 317,112   | 344,562   | -7.97%  | 272,156   | 299,520   | -9.14%  | 44,956    | 45,042       | -0.19%  |               |    |
| Nov   | 296,990   | 310,358   | -4.31%  | 252,678   | 265,836   | -4.95%  | 44,312    | 44,522       | -0.47%  |               | 11 |
| Dec   | 286,924   | 284,606   | 0.81%   | 241,746   | 241,646   | 0.04%   | 45,178    | 42,960       | 5.16%   | 100,000 -     | ٠  |
| Jan   | 289,948   | 274,420   | 5.66%   | 244,278   | 231,098   | 5.70%   | 45,670    | 43,322       | 5.42%   |               |    |
| Feb   | 290,664   | 264,630   | 9.84%   | 242,748   | 225,034   | 7.87%   | 47,916    | 39,596       | 21.01%  |               |    |
| Mar   | 337,508   | 284,746   | 18.53%  | 276,602   | 239,184   | 15.64%  | 60,906    | 45,562       | 33.68%  | 50,000 -      | ٠  |
| Apr   | 321,360   | 283,314   | 13.43%  | 268,682   | 240,556   | 11.69%  | 52,678    | 42,758       | 23.20%  |               |    |
| May   | 314,458   | 282,680   | 11.24%  | 267,956   | 240,354   | 11.48%  | 46,502    | 42,326       | 9.87%   |               |    |
| Jun   | 319,276   | 282,758   | 12.91%  | 267,150   | 238,710   | 11.91%  | 52,126    | 44,048       | 18.34%  | L             | -  |
| Jul   | 314,802   | 291,546   | 7.98%   | 265,510   | 247,904   | 7.10%   | 49,292    | 43,642       | 12.95%  |               |    |
| Total | 3,673,126 | 3,590,212 | 2.31%   | 3,099,562 | 3,063,082 | 1.19%   | 573,564   | 527,130      | 8.81%   | Source: ETMS0 | С  |

|       | Tota       | al      | Domestic   |         |            | International |  |  |
|-------|------------|---------|------------|---------|------------|---------------|--|--|
| Year  | Operations | Change  | Operations | Change  | Operations | Change        |  |  |
| 2005  | 4,727,826  |         | 4,191,692  |         | 536,134    |               |  |  |
| 2006  | 4,745,746  | 0.38%   | 4,166,506  | -0.60%  | 579,240    | 8.04%         |  |  |
| 2007  | 4,824,960  | 1.67%   | 4,180,510  | 0.34%   | 644,450    | 11.26%        |  |  |
| 2008  | 4,291,104  | -11.06% | 3,681,606  | -11.93% | 609,498    | -5.42%        |  |  |
| 2009  | 3,449,204  | -19.62% | 2,929,476  | -20.43% | 519,728    | -14.73%       |  |  |
| 2010* | 2,188,016  |         | 1,832,926  |         | 355,090    |               |  |  |