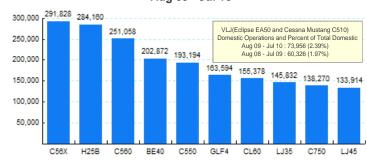

## 5.Top Ten Aircraft for Domestic Business Jet Operations Aug 09 - Jul 10

Source: ETMSC