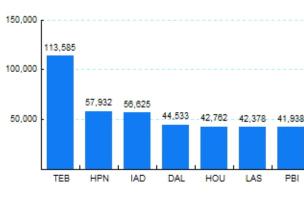

### 6.Top Ten Airports for Domestic Business Jul 09 - Jun 10

Note: International flights include US to Foreign, Foreign to US and all foreign operations.

Comments: