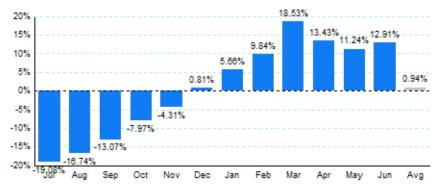

### 2.Year Over Year Change in Business Jet Operations Jul 09 - Jun 10 vs. Jul 08 - Jun 09

Source: ETMSC

#### **3.Monthly Trends**

| Total  |           |           | Domestic |           |           | International |           |           |         |              |    |
|--------|-----------|-----------|----------|-----------|-----------|---------------|-----------|-----------|---------|--------------|----|
| Month  | 2009-2010 | 2008-2009 | Change   | 2009-2010 | 2008-2009 | Change        | 2009-2010 | 2008-2009 | Change  | 6.T          | 0  |
| Jul    | 291,546   | 360,270   | -19.08%  | 247,904   | 308,542   | -19.65%       | 43,642    | 51,728    | -15.63% |              |    |
| Aug    | 289,310   | 347,492   | -16.74%  | 248,338   | 300,298   | -17.30%       | 40,972    | 47,194    | -13.18% | 150,000      |    |
| Sep    | 294,774   | 339,100   | -13.07%  | 251,718   | 292,942   | -14.07%       | 43,056    | 46,158    | -6.72%  |              |    |
| Oct    | 317,112   | 344,562   | -7.97%   | 272,156   | 299,520   | -9.14%        | 44,956    | 45,042    | -0.19%  |              | 11 |
| Nov    | 296,990   | 310,358   | -4.31%   | 252,678   | 265,836   | -4.95%        | 44,312    | 44,522    | -0.47%  | 100,000 -    |    |
| Dec    | 286,924   | 284,606   | 0.81%    | 241,746   | 241,646   | 0.04%         | 45,178    | 42,960    | 5.16%   |              |    |
| Jan    | 289,948   | 274,420   | 5.66%    | 244,278   | 231,098   | 5.70%         | 45,670    | 43,322    | 5.42%   |              |    |
| Feb    | 290,664   | 264,630   | 9.84%    | 242,748   | 225,034   | 7.87%         | 47,916    | 39,596    | 21.01%  | 50,000 -     | ·  |
| Mar    | 337,508   | 284,746   | 18.53%   | 276,602   | 239,184   | 15.64%        | 60,906    | 45,562    | 33.68%  |              |    |
| Apr    | 321,360   | 283,314   | 13.43%   | 268,682   | 240,556   | 11.69%        | 52,678    | 42,758    | 23.20%  |              |    |
| May    | 314,458   | 282,680   | 11.24%   | 267,956   | 240,354   | 11.48%        | 46,502    | 42,326    | 9.87%   | L            |    |
| Jun    | 319,276   | 282,758   | 12.91%   | 267,150   | 238,710   | 11.91%        | 52,126    | 44,048    | 18.34%  |              |    |
| Total  | 3,649,870 | 3,658,936 | -0.25%   | 3,081,956 | 3,123,720 | -1.34%        | 567,914   | 535,216   | 6.11%   | Source: ETMS | С  |
| Source | : ETMSC   |           |          |           |           |               |           |           |         |              |    |