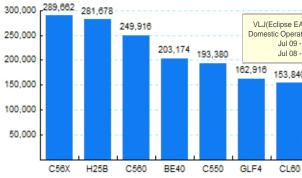

| Tota       | I Domestic |            |         |     |  |  |
|-------|------------|------------|------------|---------|-----|--|--|
| Year  | Operations | Change     | Operations | Change  | Ope |  |  |
| 2005  | 4,727,826  |            | 4,191,692  |         | 5   |  |  |
| 2006  | 4,745,746  | 0.38%      | 4,166,506  | -0.60%  | 5   |  |  |
| 2007  | 4,824,960  | 1.67%      | 4,180,510  | 0.34%   | 6   |  |  |
| 2008  | 4,291,104  | -11.06%    | 3,681,606  | -11.93% | 6   |  |  |
| 2009  | 3,449,204  | -19.62%    | 2,929,476  | -20.43% | 5   |  |  |
| 2010* | 1,873,214  |            | 1,567,416  |         | 3   |  |  |

\* - Year to date

Source: ETMSC

Note: International flights include US to Foreign, Foreign to US a

### 5.Top Ten Aircraft for Domestic Business Jul 09 - Jun 10



### 6.Top Ten Airports for Domestic Business Jul 09 - Jun 10



Note: International flights include US to Foreign, Foreign to US and all foreign operations.

Comments: