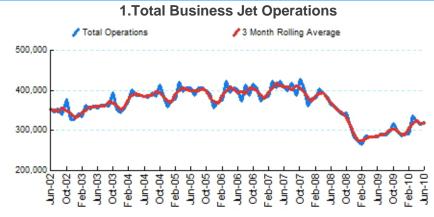

# Federal Aviation Administration - Business Jet Report : July 2010 Issue

Source: ETMSC

Note: Operations refer to arrivals and departures.