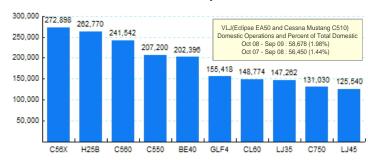

#### 5.Top Ten Aircraft for Domestic Business Jet Operations Oct 08 - Sep 09

Source: ETMSC