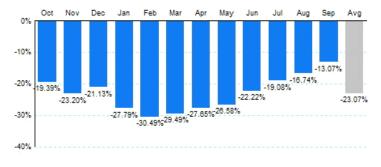

#### 2.Year Over Year Change in Business Jet Operations Oct 08 - Sep 09 vs. Oct 07 - Sep 08

Source: ETMSC