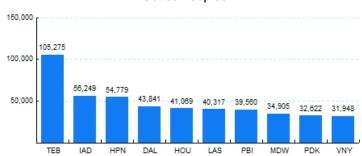

13%         241,646         309,232         -21.86%         42,960         51,616           274,420         380,022         -27.79%         231,098         325,612         -29.03%         43,322         54,410           264,630         380,724         -30.49%         225,034         326,330         -31.04%         39,596         54,394           284,746         403,832         -29.49%         239,184         343,488         -30.37%         45,562         60,344           283,314         391,614         -27.65%         240,556         338,322         -28.90%         42,758         53,292           282,680         384,996         -26.58%         240,354         329,682         -27.10%         42,326         55,314 |

# 6.Top Ten Airports for Domestic Business Jet Operations Oct 08 - Sep 09



6 Source: ETMSC

Note: International flights include US to Foreign, Foreign to US and all foreign operations.

Comments:

Source: ETMSC