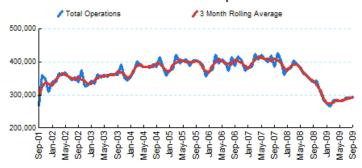

#### 1.Total Business Jet Operations

Source: FTMSC

Note: Operations refer to arrivals and departures.