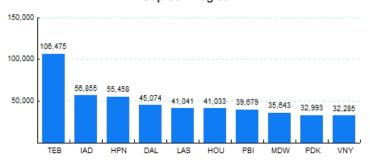

-23.20%         265,836         350,682         -24.19%         44,522         53,456         284,606         360,848         -21.13%         241,646         309,232         -21.86%         42,960         51,616         274,420         380,022         -27.79%         231,098         325,612         -29.03%         43,322         54,410         264,630         380,724         -30.49%         225,034         326,330         -31.04%         39,596         54,394           284,746         403,832         -29.49%         239,184         343,488         -30.37%         45,562         60,344           283,314         391,614         -27.65%         240,556         338,322         -28,90%         42,758         53,292 |

6.Top Ten Airports for Domestic Business Jet Operations Sep 08 - Aug 09



6 Source: ETMSC

Source: ETMSC

Note: International flights include US to Foreign, Foreign to US and all foreign operations.

Comments: