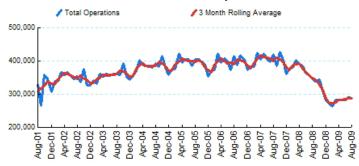

#### 1.Total Business Jet Operations

Source: ETMSC

Note: Operations refer to arrivals and departures.