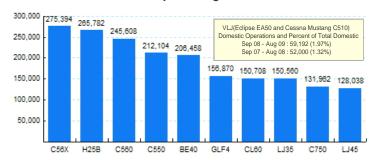

## 5.Top Ten Aircraft for Domestic Business Jet Operations Sep 08 - Aug 09

Source: ETMSC