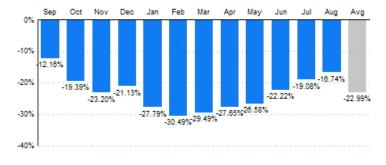

### 2.Year Over Year Change in Business Jet Operations Sep 08 - Aug 09 vs. Sep 07 - Aug 08

Source: ETMSC