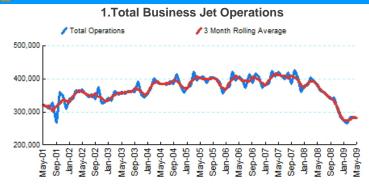

Source: ETMSC

Note: Operations refer to arrivals and departures.

# 2.Year Over Year Change in Business Jet Operations Jun 08 - May 09 vs. Jun 07 - May 08



Source: ETMSC

. . .

### **3.Monthly Trends**

| 5.Montally frends |                         |               |          |              |              |             |               |           |         |  |  |  |
|-------------------|-------------------------|---------------|----------|--------------|--------------|-------------|---------------|-----------|---------|--|--|--|
|                   | Total                   |               |          | Domestic     |              |             | International |           |         |  |  |  |
| Month             | 2008-2009               | 2007-2008     | Change   | 2008-2009    | 200