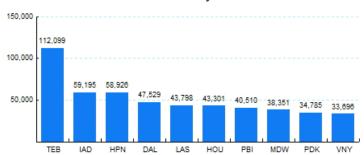

%     | 42,326        | 55,314    | -23.48% |  |  |  |
| Total             | 3,739,706               | 4,745,746     | -21.20%  | 3,194,398    | 4,087,970    | -21.86%     | 545,308       | 657,776   | -17.10% |  |  |  |
|                   | : ETMSC<br>nternational | flights inclu | de US to | Foreign, For | eign to US a | and all for | eign operati  | ons.      |         |  |  |  |
| Comments:         |                         |               |          |              |              |             |               |           |         |  |  |  |

## Jun 08 - May 09 : 63,034 (1.97%) Jun 07 - May 08 : 35,222 (0.86%) 164,142 162,988 157,708

221,174

VLJ(Eclipse EA50 and Cessna Mustang C510) Domestic Operations and Percent of Total Domestic



Source: ETMSC

Source: ETMSC

250.000

200,000



#### 6.Top Ten Airports for Domestic Business Jet Operations Jun 08 - May 09

#### 4. Overall Trends (Calendar Year)

|       | Tota       | al      | Dome       | International |            |        |  |
|-------|------------|---------|------------|---------------|------------|--------|--|
| Year  | Operations | Change  | Operations | Change        | Operations | Change |  |
| 2005  | 4,727,826  |         | 4,191,692  |               | 536,134    |        |  |
| 2006  | 4,745,746  | 0.38%   | 4,166,506  | -0.60%        | 579,240    | 8.04%  |  |
| 2007  | 4,824,960  | 1.67%   | 4,180,510  | 0.34%         | 644,450    | 11.26% |  |
| 2008  | 4,291,104  | -11.06% | 3,681,606  | -11.93%       | 609,498    | -5.42% |  |
| 2009* | 1,389,790  |         | 1,176,226  |               | 213,564