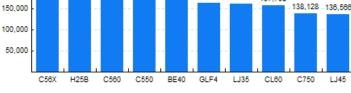

\* - Year to date Source: ETMSC

300,000 290,300 282,538

262,202

233,788

Note: International flights include US to Foreign, Foreign to US and all foreign operations.

5.Top Ten Aircraft for Domestic Business Jet Operations Jun 08 - May 09