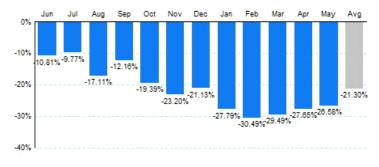

# 2.Year Over Year Change in Business Jet Operations Jun 08 - May 09 vs. Jun 07 - May 08

Source: ETMSC

. . .

### **3.Monthly Trends**

| 5.Montally frends |                         |               |          |              |              |             |               |           |         |  |  |  |
|-------------------|-------------------------|---------------|----------|--------------|--------------|-------------|---------------|-----------|---------|--|--|--|
|                   | Total                   |               |          | Domestic     |              |             | International |           |         |  |  |  |
| Month             | 2008-2009               | 2007-2008     | Change   | 2008-2009    | 2007-2008    | Change      | 2008-2009     | 2007-2008 | Change  |  |  |  |
| Jun               | 363,528                 | 407,602       | -10.81%  | 309,388      | 348,558      | -11.24%     | 54,140        | 59,044    | -8.31%  |  |  |  |
| Jul               | 360,270                 | 399,286       | -9.77%   | 308,542      | 343,458      | -10.17%     | 51,728        | 55,828    | -7.34%  |  |  |  |
| Aug               | 347,492                 | 419,198       | -17.11%  | 300,298      | 365,096      | -17.75%     | 47,194        | 54,102    | -12.77% |  |  |  |
| Sep               | 339,100                 | 386,034       | -12.16%  | 292,942      | 334,254      | -12.36%     | 46,158        | 51,780    | -10.86% |  |  |  |
| Oct               | 344,562                 | 427,452       | -19.39%  | 299,520      | 373,256      | -19.75%     | 45,042        | 54,196    | -16.89% |  |  |  |
| Nov               | 310,358                 | 404,138       | -23.20%  | 265,836      | 350,682      | -24.19%     | 44,522        | 53,456    | -16.71% |  |  |  |
| Dec               | 284,606                 | 360,848       | -21.13%  | 241,646      | 309,232      | -21.86%     | 42,960        | 51,616    | -16.77% |  |  |  |
| Jan               | 274,420                 | 380,022       | -27.79%  | 231,098      | 325,612      | -29.03%     | 43,322        | 54,410    | -20.38% |  |  |  |
| Feb               | 264,630                 | 380,724       | -30.49%  | 225,034      | 326,330      | -31.04%     | 39,596        | 54,394    | -27.21% |  |  |  |
| Mar               | 284,746                 | 403,832       | -29.49%  | 239,184      | 343,488      | -30.37%     | 45,562        | 60,344    | -24.50% |  |  |  |
| Apr               | 283,314                 | 391,614       | -27.65%  | 240,556      | 338,322      | -28.90%     | 42,758        | 53,292    | -19.77% |  |  |  |
| May               | 282,680                 | 384,996       | -26.58%  | 240,354      | 329,682      | -27.10%     | 42,326        | 55,314    | -23.48% |  |  |  |
| Total             | 3,739,706               | 4,745,746     | -21.20%  | 3,194,398    | 4,087,970    | -21.86%     | 545,308       | 657,776   | -17.10% |  |  |  |
|                   | : ETMSC<br>nternational | flights inclu | de US to | Foreign, For | eign to US a | and all for | eign operati  | ons.      |         |  |  |  |
| Comments:         |                         |               |          |              |              |             |               |           |         |  |  |  |