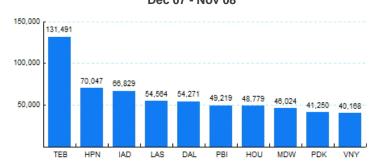

-2.81%         54,394         48,292           403,832         424,430         -4.85%         343,488         366,804         -6.36%         60,344         57,626           391,614         406,614         -3.69%         338,322         353,574         -4.31%         53,292         53,040           384,996         422,752         -8.93%         329,682         366,626         -10.08%         55,314         56,126           363,528         407,602         -10.81%         309,388         348,558         -11.24%         54,140         59,044           360,270         399,286         -9.77%         308,542         343,458         -10.17%         51,728         55,828           347,492         419,198         -17.11% |  |

6.Top Ten Airports for Domestic Business Jet Operations
Dec 07 - Nov 08



Source: ETMSC

Source: ETMSC

Note: International flights include US to Foreign, Foreign to US and all foreign operations.

Comments: