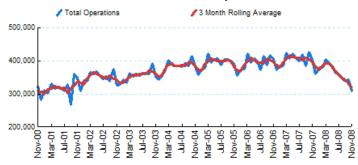

#### 1.Total Business Jet Operations

Source: ETMSC

Note: Operations refer to arrivals and departures.