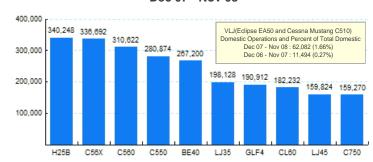

# 2.Year Over Year Change in Business Jet Operations Dec 07 - Nov 08 vs. Dec 06 - Nov 07

Source: ETMSC

5.Top Ten Aircraft for Domestic Business Jet Operations Dec 07 - Nov 08

Source: ETMSC