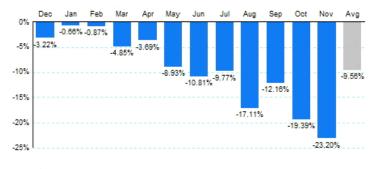

# 2.Year Over Year Change in Business Jet Operations Dec 07 - Nov 08 vs. Dec 06 - Nov 07

Source: ETMSC

5.Top Ten Aircraft for Domestic Business Jet Operations Dec 07 - Nov 08

Source: ETMSC