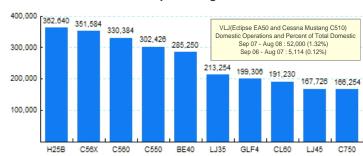

## 5.Top Ten Aircraft for Domestic Business Jet Operations Sep 07 - Aug 08

Source: ETMSC