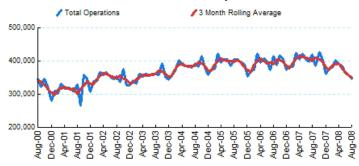

#### 1.Total Business Jet Operations

Source: ETMSC

Note: Operations refer to arrivals and departures.