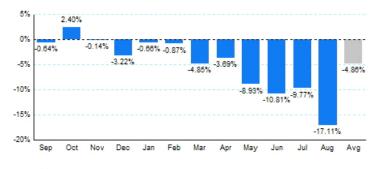

### 2.Year Over Year Change in Business Jet Operations Sep 07 - Aug 08 vs. Sep 06 - Aug 07

Source: ETMSC

#### 3.Monthly Trends

| Total     |                                                                                                                                  |                                                                                                                                                                                                                                                         | Domestic                                                                                                                                                                                                                                                                                                                                            |                                                                                                                                                                                                                                                                                                                                                                                                                                                   |                                                                                                                                                                                                                                                                                                                                                                                                                                                                                                                                                             | In                                                                                                                                                                                                                                                                                                                                                                                                                                                                                                                                                                                                      |                                                                                                                                                                                                                                                                                                                                                                                                                                                                                                                                                                                                                     |                                                                                                                                                                                                                                                                                                                                                                                                                                                                                                                                                                                                                                      |
|-----------|----------------------------------------------------------------------------------------------------------------------------------|---------------------------------------------------------------------------------------------------------------------------------------------------------------------------------------------------------------------------------------------------------|-----------------------------------------------------------------------------------------------------------------------------------------------------------------------------------------------------------------------------------------------------------------------------------------------------------------------------------------------------|---------------------------------------------------------------------------------------------------------------------------------------------------------------------------------------------------------------------------------------------------------------------------------------------------------------------------------------------------------------------------------------------------------------------------------------------------|-------------------------------------------------------------------------------------------------------------------------------------------------------------------------------------------------------------------------------------------------------------------------------------------------------------------------------------------------------------------------------------------------------------------------------------------------------------------------------------------------------------------------------------------------------------|---------------------------------------------------------------------------------------------------------------------------------------------------------------------------------------------------------------------------------------------------------------------------------------------------------------------------------------------------------------------------------------------------------------------------------------------------------------------------------------------------------------------------------------------------------------------------------------------------------|---------------------------------------------------------------------------------------------------------------------------------------------------------------------------------------------------------------------------------------------------------------------------------------------------------------------------------------------------------------------------------------------------------------------------------------------------------------------------------------------------------------------------------------------------------------------------------------------------------------------|--------------------------------------------------------------------------------------------------------------------------------------------------------------------------------------------------------------------------------------------------------------------------------------------------------------------------------------------------------------------------------------------------------------------------------------------------------------------------------------------------------------------------------------------------------------------------------------------------------------------------------------|
| 2007-2008 | 2006-2007                                                                                                                        | Change                                                                                                                                                                                                                                                  | 2007-2008                                                                                                                                                                                                                                                                                                                                           | 2006-2007                                                                                                                                                                                                                                                                                                                                                                                                                                         | Change                                                                                                                                                                                                                                                                                                                                                                                                                                                                                                                                                      | 2007-2008                                                                                                                                                                                                                                                                                                                                                                                                                                                                                                                                                                                               | 2006-2007                                                                                                                                                                                                                                                                                                                                                                                                                                                                                                                                                                                                           | Change                                                                                                                                                                                                                                                                                                                                                                                                                                                                                                                                                                                                                               |
| 386,034   | 388,532                                                                                                                          | -0.64%                                                                                                                                                                                                                                                  | 334,254                                                                                                                                                                                                                                                                                                                                             | 340,038                                                                                                                                                                                                                                                                                                                                                                                                                                           | -1.70%                                                                                                                                                                                                                                                                                                                                                                                                                                                                                                                                                      | 51,780                                                                                                                                                                                                                                                                                                                                                                                                                                                                                                                                                                                                  | 48,494                                                                                                                                                                                                                                                                                                                                                                                                                                                                                                                                                                                                              | 6.78%                                                                                                                                                                                                                                                                                                                                                                                                                                                                                                                                                                                                                                |
| 427,452   | 417,422                                                                                                                          | 2.40%                                                                                                                                                                                                                                                   | 373,256                                                                                                                                                                                                                                                                                                                                             | 370,278                                                                                                                                                                                                                                                                                                                                                                                                                                           | 0.80%                                                                                                                                                                                                                                                                                                                                                                                                                                                                                                                                                       | 54,196                                                                                                                                                                                                                                                                                                                                                                                                                                                                                                                                                                                                  | 47,144                                                                                                                                                                                                                                                                                                                                                                                                                                                                                                                                                                                                              | 14.96%                                                                                                                                                                                                                                                                                                                                                                                                                                                                                                                                                                                                                               |
| 404,138   | 404,704                                                                                                                          | -0.14%                                                                                                                                                                                                                                                  | 350,682                                                                                                                                                                                                                                                                                                                                             | 356,182                                                                                                                                                                                                                                                                                                                                                                                                                                           | -1.54%                                                                                                                                                                                                                                                                                                                                                                                                                                                                                                                                                      | 53,456                                                                                                                                                                                                                                                                                                                                                                                                                                                                                                                                                                                                  | 48,522                                                                                                                                                                                                                                                                                                                                                                                                                                                                                                                                                                                                              | 10.17%                                                                                                                                                                                                                                                                                                                                                                                                                                                                                                                                                                                                                               |
| 360,848   | 372,866                                                                                                                          | -3.22%                                                                                                                                                                                                                                                  | 309,232                                                                                                                                                                                                                                                                                                                                             | 325,002                                                                                                                                                                                                                                                                                                                                                                                                                                           | -4.85%                                                                                                                                                                                                                                                                                                                                                                                                                                                                                                                                                      | 51,616                                                                                                                                                                                                                                                                                                                                                                                                                                                                                                                                                                                                  | 47,864                                                                                                                                                                                                                                                                                                                                                                                                                                                                                                                                                                                                              | 7.84%                                                                                                                                                                                                                                                                                                                                                                                                                                                                                                                                                                                                                                |
| 380,022   | 382,552                                                                                                                          | -0.66%                                                                                                                                                                                                                                                  | 325,612                                                                                                                                                                                                                                                                                                                                             | 333,208                                                                                                                                                                                                                                                                                                                                                                                                                                           | -2.28%                                                                                                                                                                                                                                                                                                                                                                                                                                                                                                                                                      | 54,410                                                                                                                                                                                                                                                                                                                                                                                                                                                                                                                                                                                                  | 49,344                                                                                                                                                                                                                                                                                                                                                                                                                                                                                                                                                                                                              | 10.27%                                                                                                                                                                                                                                                                                                                                                                                                                                                                                                                                                                                                                               |
| 380,724   | 384,054                                                                                                                          | -0.87%                                                                                                                                                                                                                                                  | 326,330                                                                                                                                                                                                                                                                                                                                             | 335,762                                                                                                                                                                                                                                                                                                                                                                                                                                           | -2.81%                                                                                                                                                                                                                                                                                                                                                                                                                                                                                                                                                      | 54,394                                                                                                                                                                                                                                                                                                                                                                                                                                                                                                                                                                                                  | 48,292                                                                                                                                                                                                                                                                                                                                                                                                                                                                                                                                                                                                              | 12.64%                                                                                                                                                                                                                                                                                                                                                                                                                                                                                                                                                                                                                               |
| 403,832   | 424,430                                                                                                                          | -4.85%                                                                                                                                                                                                                                                  | 343,488                                                                                                                                                                                                                                                                                                                                             | 366,804                                                                                                                                                                                                                                                                                                                                                                                                                                           | -6.36%                                                                                                                                                                                                                                                                                                                                                                                                                                                                                                                                                      | 60,344                                                                                                                                                                                                                                                                                                                                                                                                                                                                                                                                                                                                  | 57,626                                                                                                                                                                                                                                                                                                                                                                                                                                                                                                                                                                                                              | 4.72%                                                                                                                                                                                                                                                                                                                                                                                                                                                                                                                                                                                                                                |
| 391,614   | 406,614                                                                                                                          | -3.69%                                                                                                                                                                                                                                                  | 338,322                                                                                                                                                                                                                                                                                                                                             | 353,574                                                                                                                                                                                                                                                                                                                                                                                                                                           | -4.31%                                                                                                                                                                                                                                                                                                                                                                                                                                                                                                                                                      | 53,292                                                                                                                                                                                                                                                                                                                                                                                                                                                                                                                                                                                                  | 53,040                                                                                                                                                                                                                                                                                                                                                                                                                                                                                                                                                                                                              | 0.48%                                                                                                                                                                                                                                                                                                                                                                                                                                                                                                                                                                                                                                |
| 384,996   | 422,752                                                                                                                          | -8.93%                                                                                                                                                                                                                                                  | 329,682                                                                                                                                                                                                                                                                                                                                             | 366,626                                                                                                                                                                                                                                                                                                                                                                                                                                           | -10.08%                                                                                                                                                                                                                                                                                                                                                                                                                                                                                                                                                     | 55,314                                                                                                                                                                                                                                                                                                                                                                                                                                                                                                                                                                                                  | 56,126                                                                                                                                                                                                                                                                                                                                                                                                                                                                                                                                                                                                              | -1.45%                                                                                                                                                                                                                                                                                                                                                                                                                                                                                                                                                                                                                               |
| 363,528   | 407,602                                                                                                                          | -10.81%                                                                                                                                                                                                                                                 | 309,388                                                                                                                                                                                                                                                                                                                                             | 348,558                                                                                                                                                                                                                                                                                                                                                                                                                                           | -11.24%                                                                                                                                                                                                                                                                                                                                                                                                                                                                                                                                                     | 54,140                                                                                                                                                                                                                                                                                                                                                                                                                                                                                                                                                                                                  | 59,044                                                                                                                                                                                                                                                                                                                                                                                                                                                                                                                                                                                                              | -8.31%                                                                                                                                                                                                                                                                                                                                                                                                                                                                                                                                                                                                                               |
| 360,270   | 399,286                                                                                                                          | -9.77%                                                                                                                                                                                                                                                  | 308,542                                                                                                                                                                                                                                                                                                                                             | 343,458                                                                                                                                                                                                                                                                                                                                                                                                                                           | -10.17%                                                                                                                                                                                                                                                                                                                                                                                                                                                                                                                                                     | 51,728                                                                                                                                                                                                                                                                                                                                                                                                                                                                                                                                                                                                  | 55,828                                                                                                                                                                                                                                                                                                                                                                                                                                                                                                                                                                                                              | -7.34%                                                                                                                                                                                                                                                                                                                                                                                                                                                                                                                                                                                                                               |
| 347,492   | 419,198                                                                                                                          | -17.11%                                                                                                                                                                                                                                                 | 300,298                                                                                                                                                                                                                                                                                                                                             | 365,096                                                                                                                                                                                                                                                                                                                                                                                                                                           | -17.75%                                                                                                                                                                                                                                                                                                                                                                                                                                                                                                                                                     | 47,194                                                                                                                                                                                                                                                                                                                                                                                                                                                                                                                                                                                                  | 54,102                                                                                                                                                                                                                                                                                                                                                                                                                                                                                                                                                                                                              | -12.77%                                                                                                                                                                                                                                                                                                                                                                                                                                                                                                                                                                                                                              |
| 4,590,950 | 4,830,012                                                                                                                        | -4.95%                                                                                                                                                                                                                                                  | 3,949,086                                                                                                                                                                                                                                                                                                                                           | 4,204,586                                                                                                                                                                                                                                                                                                                                                                                                                                         | -6.08%                                                                                                                                                                                                                                                                                                                                                                                                                                                                                                                                                      | 641,864                                                                                                                                                                                                                                                                                                                                                                                                                                                                                                                                                                                                 | 625,426                                                                                                                                                                                                                                                                                                                                                                                                                                                                                                                                                                                                             | 2.63%                                                                                                                                                                                                                                                                                                                                                                                                                                                                                                                                                                                                                                |
|           | 386,034<br>427,452<br>404,138<br>360,848<br>380,022<br>380,724<br>403,832<br>391,614<br>384,996<br>363,528<br>360,270<br>347,492 | 2007-2008 2006-2007<br>386,034 388,532<br>427,452 417,422<br>404,138 404,704<br>360,848 372,866<br>380,022 382,552<br>380,724 384,054<br>403,832 424,430<br>391,614 406,614<br>384,996 422,752<br>363,528 407,602<br>360,270 399,286<br>347,492 419,198 | 2007-2008 2006-2007 Change<br>386,034 388,532 -0.64%<br>427,452 417,422 2.40%<br>404,138 404,704 -0.14%<br>360,848 372,866 -3.22%<br>380,022 382,552 -0.66%<br>380,724 384,054 -0.87%<br>403,832 424,430 -4.85%<br>391,614 406,614 -3.69%<br>384,996 422,752 -8.93%<br>363,528 407,602 -10.81%<br>360,270 399,286 -9.77%<br>347,492 419,198 -17.11% | 2007-2008 2006-2007 Change 2007-2008   386,034 388,532 -0.64% 334,254   427,452 417,422 2.40% 373,256   404,138 404,704 -0.14% 350,682   360,848 372,866 -3.22% 309,232   380,022 382,552 -0.66% 325,612   380,724 384,054 -0.87% 326,330   403,832 424,430 -4.85% 343,488   391,614 406,614 -3.69% 338,322   384,996 422,752 -8.93% 329,682   363,528 407,602 -10.81% 309,388   360,270 399,286 -9.77% 308,542   347,492 419,198 -17.11% 300,298 | 2007-2008 2006-2007 Change 2007-2008 2006-2007   386,034 388,532 -0.64% 334,254 340,038   427,452 417,422 2.40% 373,256 370,278   404,138 404,704 -0.14% 350,682 356,182   360,848 372,866 -3.22% 309,232 325,002   380,022 382,552 -0.66% 325,612 333,208   380,724 384,054 -0.87% 326,330 335,762   403,832 424,430 -4.85% 343,488 366,804   391,614 406,614 -3.69% 338,322 353,574   384,996 422,752 -8.93% 329,682 366,626   363,528 407,602 -10.81% 309,388 348,558   360,270 399,286 -9.77% 308,542 343,458   347,492 419,198 -17.11% 300,298 365,096 | 2007-2008 2006-2007 Change 2007-2008 2006-2007 Change   386,034 388,532 -0.64% 334,254 340,038 -1.70%   427,452 417,422 2.40% 373,256 370,278 0.80%   404,138 404,704 -0.14% 350,682 356,182 -1.54%   360,848 372,866 -3.22% 309,232 325,002 -4.85%   380,022 382,552 -0.66% 325,612 333,208 -2.28%   380,724 384,054 -0.87% 326,330 335,762 -2.81%   403,832 424,430 -4.85% 343,488 366,804 -6.36%   391,614 406,614 -3.69% 338,322 353,574 -4.31%   384,996 422,752 -8.93% 329,682 366,626 -10.08%   360,270 399,286 -9.77% 308,542 343,458 -10.17%   347,492 419,198 -17.11% 300,298 365,096 -17.75% | 2007-2008 2006-2007 Change 2007-2008 2006-2007 Change 2007-2008   386,034 388,532 -0.64% 334,254 340,038 -1.70% 51,780   427,452 417,422 2.40% 373,256 370,278 0.80% 54,196   404,138 404,704 -0.14% 350,682 356,182 -1.54% 53,456   360,848 372,866 -3.22% 309,232 325,002 -4.85% 51,616   380,022 382,552 -0.66% 325,612 333,208 -2.28% 54,410   380,724 384,054 -0.87% 326,330 335,762 -2.81% 54,394   403,832 424,430 -4.85% 343,488 366,804 -6.36% 60,344   391,614 406,614 -3.69% 338,322 353,574 -4.31% 53,292   384,996 422,752 -8.93% 329,682 366,626 -10.08% 55,314   360,270 399,286 -9.77% 308,542 343, | 2007-2008 2006-2007 Change 2007-2008 2006-2007 Change 2007-2008 2006-2007   386,034 388,532 -0.64% 334,254 340,038 -1.70% 51,780 48,494   427,452 417,422 2.40% 373,256 370,278 0.80% 54,196 47,144   404,138 404,704 -0.14% 350,682 356,182 -1.54% 53,456 48,522   360,848 372,866 -3.22% 309,232 325,002 -4.85% 51,616 47,864   380,022 382,552 -0.66% 325,612 333,208 -2.28% 54,410 49,344   380,724 384,054 -0.87% 326,330 335,762 -2.81% 54,394 48,292   403,832 424,430 -4.85% 343,488 366,804 -6.36% 60,344 57,626   391,614 406,614 -3.69% 338,322 353,574 -4.31% 53,292 53,040   363,528 407,602 -10.81% 309,388 348,558 -1 |