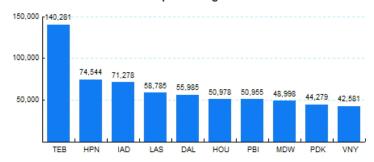

#### 6.Top Ten Airports for Domestic Business Jet Operations Sep 07 - Aug 08

6 Source: ETMSC

Source: ETMSC

Note: International flights include US to Foreign, Foreign to US and all foreign operations.

Comments: