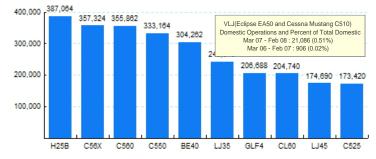

|        |            |               | /          |        |  |
|-------|------------|--------|------------|---------------|------------|--------|--|
|       | Tota       | al     | Domes      | International |            |        |  |
| Year  | Operations | Change | Operations | Change        | Operations | Change |  |
| 2005  | 4,727,826  |        | 4,191,692  |               | 536,134    |        |  |
| 2006  | 4,745,746  | 0.38%  | 4,166,506  | -0.60%        | 579,240    | 8.04%  |  |
| 2007  | 4,824,960  | 1.67%  | 4,180,510  | 0.34%         | 644,450    | 11.26% |  |
| 2008* | 760,746    |        | 651,942    |               | 108,804    |        |  |

\* - Year to date Source: ETMSC

Note: International flights include US to Foreign, Foreign to US and all foreign operations.





Source: ETMSC

Source: ETMSC



#### 6.Top Ten Airports for Domestic Business Jet Operations Mar 07 - Feb 08