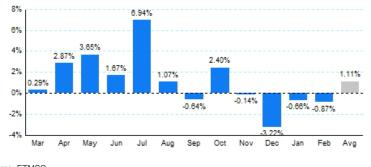

### 2.Year Over Year Change in Business Jet Operations Mar 07 - Feb 08 vs. Mar 06 - Feb 07

Source: ETMSC

## 3.Monthly Trends

| Total Domostia International |                                                                                              |           |        |           |           |        |           |               |        |  |  |
|------------------------------|----------------------------------------------------------------------------------------------|-----------|--------|-----------|-----------|--------|-----------|---------------|--------|--|--|
|                              | Total                                                                                        |           |        |           | Domestic  |        |           | International |        |  |  |
| Month                        | 2007-2008                                                                                    | 2006-2007 | Change | 2007-2008 | 2006-2007 | Change | 2007-2008 | 2006-2007     | Change |  |  |
| Mar                          | 424,430                                                                                      | 423,210   | 0.29%  | 366,804   | 371,292   | -1.21% | 57,626    | 51,918        | 10.99% |  |  |
| Apr                          | 406,614                                                                                      | 395,272   | 2.87%  | 353,574   | 347,790   | 1.66%  | 53,040    | 47,482        | 11.71% |  |  |
| May                          | 422,752                                                                                      | 407,852   | 3.65%  | 366,626   | 357,650   | 2.51%  | 56,126    | 50,202        | 11.80% |  |  |
| Jun                          | 407,602                                                                                      | 400,910   | 1.67%  | 348,558   | 348,636   | -0.02% | 59,044    | 52,274        | 12.95% |  |  |
| Jul                          | 399,286                                                                                      | 373,374   | 6.94%  | 343,458   | 325,748   | 5.44%  | 55,828    | 47,626        | 17.22% |  |  |
| Aug                          | 419,198                                                                                      | 414,742   | 1.07%  | 365,096   | 366,554   | -0.40% | 54,102    | 48,188        | 12.27% |  |  |
| Sep                          | 386,034                                                                                      | 388,532   | -0.64% | 334,254   | 340,038   | -1.70% | 51,780    | 48,494        | 6.78%  |  |  |
| Oct                          | 427,452                                                                                      | 417,422   | 2.40%  | 373,256   | 370,278   | 0.80%  | 54,196    | 47,144        | 14.96% |  |  |
| Nov                          | 404,138                                                                                      | 404,704   | -0.14% | 350,682   | 356,182   | -1.54% | 53,456    | 48,522        | 10.17% |  |  |
| Dec                          | 360,848                                                                                      | 372,866   | -3.22% | 309,232   | 325,002   | -4.85% | 51,616    | 47,864        | 7.84%  |  |  |
| Jan                          | 380,022                                                                                      | 382,552   | -0.66% | 325,612   | 333,208   | -2.28% | 54,410    | 49,344        | 10.27% |  |  |
| Feb                          | 380,724                                                                                      | 384,054   | -0.87% | 326,330   | 335,762   | -2.81% | 54,394    | 48,292        | 12.64% |  |  |
| Total                        | 4,819,100                                                                                    | 4,765,490 | 1.12%  | 4,163,482 | 4,178,140 | -0.35% | 655,618   | 587,350       | 11.62% |  |  |
| Source: ETMSC                |                                                                                              |           |        |           |           |        |           |               |        |  |  |
| Note: I                      | Note: International flights include US to Foreign, Foreign to US and all foreign operations. |           |        |           |           |        |           |               |        |  |  |