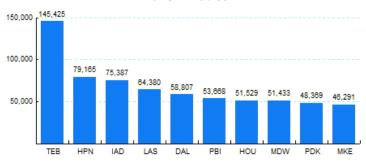

| /          |        |  |
|-------|------------|--------|------------|---------------|------------|--------|--|
|       | Tota       | al     | Domes      | International |            |        |  |
| Year  | Operations | Change | Operations | Change        | Operations | Change |  |
| 2005  | 4,727,826  |        | 4,191,692  |               | 536,134    |        |  |
| 2006  | 4,745,746  | 0.38%  | 4,166,506  | -0.60%        | 579,240    | 8.04%  |  |
| 2007  | 4,824,960  | 1.67%  | 4,180,510  | 0.34%         | 644,450    | 11.26% |  |
| 2008* | 760,746    |        | 651,942    |               | 108,804    |        |  |

\* - Year to date Source: ETMSC

Note: International flights include US to Foreign, Foreign to US and all foreign operations.





Source: ETMSC

Source: ETMSC



#### 6.Top Ten Airports for Domestic Business Jet Operations Mar 07 - Feb 08