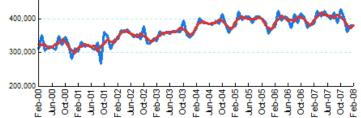

# 1.Total Business Jet Operations Total Operations 3 Month Rolling Average

Source: ETMSC

500.000

Note: Operations refer to arrivals and departures.