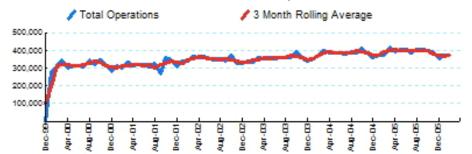

## **1.Total Business Jet Operations**

Source: ETMSC Note: Operations refer to arrivals and departures.

Source: ETMSC

| 3.Monthly Trends                                                                                              |           |           |        |           |           |        |               |           |        |  |  |
|---------------------------------------------------------------------------------------------------------------|-----------|-----------|--------|-----------|-----------|--------|---------------|-----------|--------|--|--|
|                                                                                                               | Total     |           |        | Domestic  |           |        | International |           |        |  |  |
| Month                                                                                                         | 2005-2006 | 2004-2005 | Change | 2005-2006 | 2004-2005 | Change | 2005-2006     | 2004-2005 | Change |  |  |
| Mar                                                                                                           | 421,964   | 402,796   | 4.76%  | 371,346   | 355,120   | 4.57%  | 50,618        | 47,676    | 6.17%  |  |  |
| Apr                                                                                                           | 395,726   | 388,580   | 1.84%  | 351,698   | 343,536   | 2.38%  | 44,028        | 45,044    | -2.26% |  |  |
| May                                                                                                           | 405,990   | 385,990   | 5.18%  | 359,074   | 342,456   | 4.85%  | 46,916        | 43,534    | 7.77%  |  |  |
| Jun                                                                                                           | 406,526   | 385,104   | 5.56%  | 357,250   | 339,638   | 5.19%  | 49,276        | 45,466    | 8.38%  |  |  |
| Jul                                                                                                           | 387,440   | 381,650   | 1.52%  | 343,284   | 339,004   | 1.26%  | 44,156        | 42,646    | 3.54%  |  |  |
| Aug                                                                                                           | 405,604   | 393,606   | 3.05%  | 362,830   | 353,060   | 2.77%  | 42,774        | 40,546    | 5.49%  |  |  |
| Sep                                                                                                           | 405,548   | 384,772   | 5.40%  | 361,174   | 343,646   | 5.10%  | 44,374        | 41,126    | 7.90%  |  |  |
| Oct                                                                                                           | 399,566   | 414,478   | -3.60% | 356,720   | 373,668   | -4.54% | 42,846        | 40,810    | 4.99%  |  |  |
| Nov                                                                                                           | 391,890   | 382,148   | 2.55%  | 347,780   | 340,628   | 2.10%  | 44,110        | 41,520    | 6.24%  |  |  |
| Dec                                                                                                           | 354,838   | 359,024   | -1.17% | 312,512   | 319,586   | -2.21% | 42,326        | 39,438    | 7.32%  |  |  |
| Jan                                                                                                           | 372,418   | 375,494   | -0.82% | 327,140   | 332,958   | -1.75% | 45,278        | 42,536    | 6.45%  |  |  |
| Feb                                                                                                           | 374,444   | 377,240   | -0.74% | 330,196   | 335,066   | -1.45% | 44,248        | 42,174    | 4.92%  |  |  |
| Total                                                                                                         | 4,721,954 | 4,630,882 | 1.97%  | 4,181,004 | 4,118,366 | 1.52%  | 540,950       | 512,516   | 5.55%  |  |  |
| Source: ETMSC<br>Note: International flights include US to Foreign, Foreign to US and all foreign operations. |           |           |        |           |           |        |               |           |        |  |  |