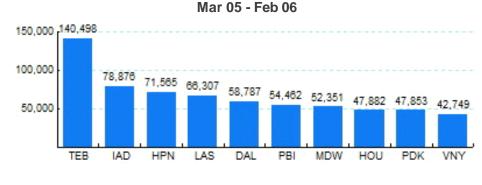

\* - Year to date Source: ETMSC

Note: International flights include US to Foreign, Foreign to US and all foreign operations.

Source: ETMSC

6.Top Ten Airports for Domestic Business Jet Operations

Source: ETMSC