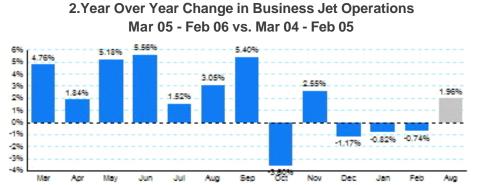

## **1.Total Business Jet Operations**

Source: ETMSC Note: Operations refer to arrivals and departures.

Source: ETMSC

| 3.Monthly Trends                                                                                              |           |           |        |           |           |        |               |           |        |  |  |
|---------------------------------------------------------------------------------------------------------------|-----------|-----------|--------|-----------|-----------|--------|---------------|-----------|--------|--|--|
|                                                                                                               | Total     |           |        | Domestic  |           |        | International |           |        |  |  |
| Month                                                                                                         | 2005-2006 | 2004-2005 | Change | 2005-2006 | 2004-2005 | Change | 2005-2006     | 2004-2005 | Change |  |  |
| Mar                                                                                                           | 421,964   | 402,796   | 4.76%  | 371,346   | 355,120   | 4.57%  | 50,618        | 47,676    | 6.17%  |  |  |
| Apr                                                                                                           | 395,726   | 388,580   | 1.84%  | 351,698   | 343,536   | 2.38%  | 44,028        | 45,044    | -2.26% |  |  |
| May                                                                                                           | 405,990   | 385,990   | 5.18%  | 359,074   | 342,456   | 4.85%  | 46,916        | 43,534    | 7.77%  |  |  |
| Jun                                                                                                           | 406,526   | 385,104   | 5.56%  | 357,250   | 339,638   | 5.19%  | 49,276        | 45,466    | 8.38%  |  |  |
| Jul                                                                                                           | 387,440   | 381,650   | 1.52%  | 343,284   | 339,004   | 1.26%  | 44,156        | 42,646    | 3.54%  |  |  |
| Aug                                                                                                           | 405,604   | 393,606   | 3.05%  | 362,830   | 353,060   | 2.77%  | 42,774        | 40,546    | 5.49%  |  |  |
| Sep                                                                                                           | 405,548   | 384,772   | 5.40%  | 361,174   | 343,646   | 5.10%  | 44,374        | 41,126    | 7.90%  |  |  |
| Oct                                                                                                           | 399,566   | 414,478   | -3.60% | 356,720   | 373,668   | -4.54% | 42,846        | 40,810    | 4.99%  |  |  |
| Nov                                                                                                           | 391,890   | 382,148   | 2.55%  | 347,780   | 340,628   | 2.10%  | 44,110        | 41,520    | 6.24%  |  |  |
| Dec                                                                                                           | 354,838   | 359,024   | -1.17% | 312,512   | 319,586   | -2.21% | 42,326        | 39,438    | 7.32%  |  |  |
| Jan                                                                                                           | 372,418   | 375,494   | -0.82% | 327,140   | 332,958   | -1.75% | 45,278        | 42,536    | 6.45%  |  |  |
| Feb                                                                                                           | 374,444   | 377,240   | -0.74% | 330,196   | 335,066   | -1.45% | 44,248        | 42,174    | 4.92%  |  |  |
| Total                                                                                                         | 4,721,954 | 4,630,882 | 1.97%  | 4,181,004 | 4,118,366 | 1.52%  | 540,950       | 512,516   | 5.55%  |  |  |
| Source: ETMSC<br>Note: International flights include US to Foreign, Foreign to US and all foreign operations. |           |           |        |           |           |        |               |           |        |  |  |