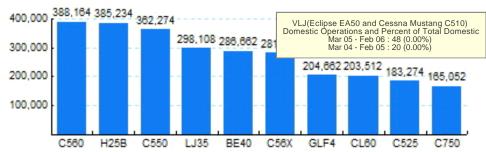

|  |  |
| Source: ETMSC<br>Note: International flights include US to Foreign, Foreign to US and all foreign operations. |           |           |        |           |           |        |               |           |        |  |  |

## 3.Monthly Trends

|       | Tota       | al     | Dome       | International |            |        |
|-------|------------|--------|------------|---------------|------------|--------|
| Year  | Operations | Change | Operations | Change        | Operations | Change |
| 2005  | 4,727,826  |        | 4,191,692  |               | 536,134    |        |
| 2006* | 746,862    |        | 657,336    |               | 89,526     |        |

\* - Year to date Source: ETMSC

Note: International flights include US to Foreign, Foreign to US and all foreign operations.





Source: ETMSC



6.Top Ten Airports for Domestic Business Jet Operations

Source: ETMSC