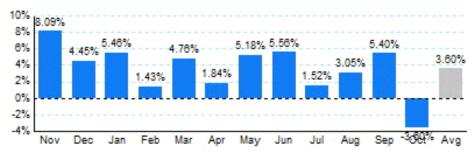

## 2.Year Over Year Change in Business Jet Operations Nov 04 - Oct 05 vs. Nov 03 - Oct 04

Source: ETMSC

### 3.Monthly Trends

| onnoning frontae |                                         |           |        |           |           |        |               |           |        |  |  |  |
|------------------|-----------------------------------------|-----------|--------|-----------|-----------|--------|---------------|-----------|--------|--|--|--|
|                  | Total                                   |           |        | Domestic  |           |        | International |           |        |  |  |  |
| Month            | 2004-2005                               | 2003-2004 | Change | 2004-2005 | 2003-2004 | Change | 2004-2005     | 2003-2004 | Change |  |  |  |
| Nov              | 382,148                                 | 353,542   | 8.09%  | 340,628   | 313,750   | 8.57%  | 41,520        | 39,792    | 4.34%  |  |  |  |
| Dec              | 359,024                                 | 343,714   | 4.45%  | 319,586   | 304,482   | 4.96%  | 39,438        | 39,232    | 0.53%  |  |  |  |
| Jan              | 375,494                                 | 356,054   | 5.46%  | 332,958   | 313,636   | 6.16%  | 42,536        | 42,418    | 0.28%  |  |  |  |
| Feb              | 377,240                                 | 371,920   | 1.43%  | 335,066   | 328,032   | 2.14%  | 42,174        | 43,888    | -3.91% |  |  |  |
| Mar              | 421,964                                 | 402,796   | 4.76%  | 371,346   | 355,120   | 4.57%  | 50,618        | 47,676    | 6.17%  |  |  |  |
| Apr              | 395,726                                 | 388,580   | 1.84%  | 351,698   | 343,536   | 2.38%  | 44,028        | 45,044    | -2.26% |  |  |  |
| May              | 405,990                                 | 385,990   | 5.18%  | 359,074   | 342,456   | 4.85%  | 46,916        | 43,534    | 7.77%  |  |  |  |
| Jun              | 406,526                                 | 385,104   | 5.56%  | 357,250   | 339,638   | 5.19%  | 49,276        | 45,466    | 8.38%  |  |  |  |
| Jul              | 387,440                                 | 381,650   | 1.52%  | 343,284   | 339,004   | 1.26%  | 44,156        | 42,646    | 3.54%  |  |  |  |
| Aug              | 405,604                                 | 393,606   | 3.05%  | 362,830   | 353,060   | 2.77%  | 42,774        | 40,546    | 5.49%  |  |  |  |
| Sep              | 405,548                                 | 384,772   | 5.40%  | 361,174   | 343,646   | 5.10%  | 44,374        | 41,126    | 7.90%  |  |  |  |
| Oct              | 399,566                                 | 414,478   | -3.60% | 356,720   | 373,668   | -4.54% | 42,846        | 40,810    | 4.99%  |  |  |  |
| Total            | 4,722,270                               | 4,562,206 | 3.51%  | 4,191,614 | 4,050,028 | 3.50%  | 530,656       | 512,178   | 3.61%  |  |  |  |
| _                | ==::::::::::::::::::::::::::::::::::::: |           |        |           |           |        |               |           |        |  |  |  |