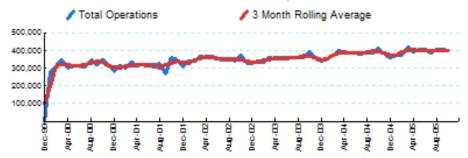

#### 1.Total Business Jet Operations

Source: ETMSC Note: Operations refer to arrivals and departures.