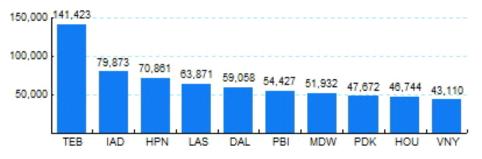

# 6.Top Ten Airports for Domestic Business Jet Operations Nov 04 - Oct 05

Source: ETMSC