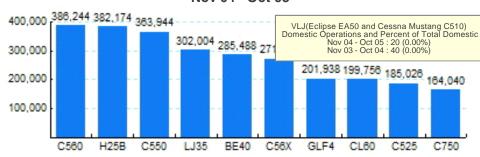

#### 5.Top Ten Aircraft for Domestic Business Jet Operations Nov 04 - Oct 05

Source: ETMSC