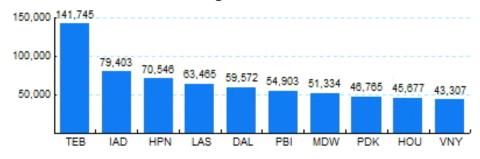

## 6.Top Ten Airports for Domestic Business Jet Operations Aug 04 - Jul 05

Source: ETMSC