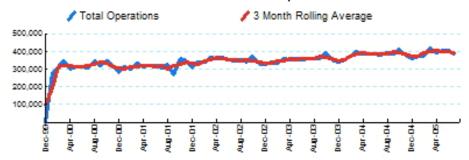

#### 1.Total Business Jet Operations

Source: ETMSC Note: Operations refer to arrivals and departures.