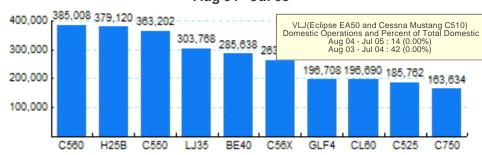

### 5.Top Ten Aircraft for Domestic Business Jet Operations Aug 04 - Jul 05

Source: ETMSC