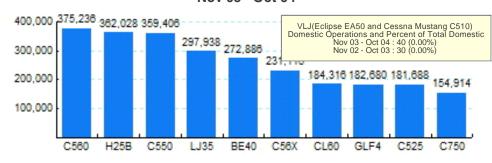

#### 5.Top Ten Aircraft for Domestic Business Jet Operations Nov 03 - Oct 04

Source: ETMSC