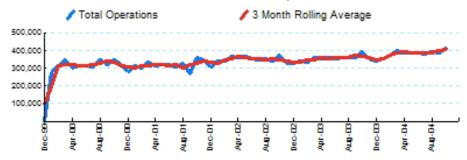

#### 1.Total Business Jet Operations

Source: ETMSC Note: Operations refer to arrivals and departures.