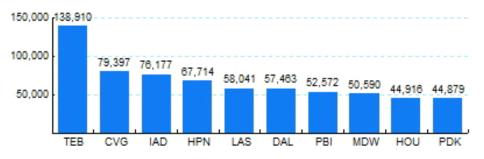

# 6.Top Ten Airports for Domestic Business Jet Operations Nov 03 - Oct 04

Source: ETMSC