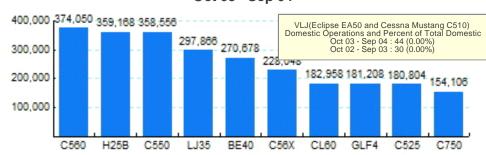

# 5.Top Ten Aircraft for Domestic Business Jet Operations Oct 03 - Sep 04

Source: ETMSC