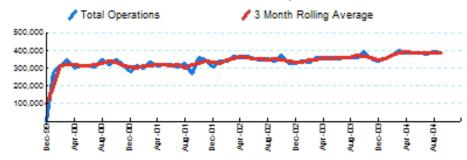

#### 1.Total Business Jet Operations

Source: ETMSC Note: Operations refer to arrivals and departures.