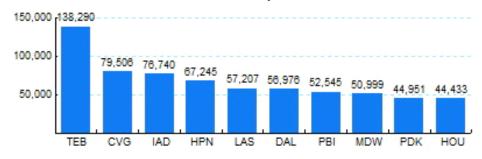

### 6.Top Ten Airports for Domestic Business Jet Operations Oct 03 - Sep 04

Source: ETMSC