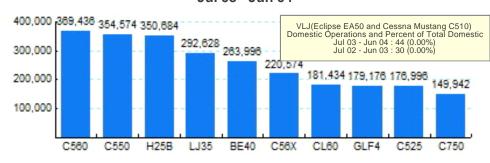

## 5.Top Ten Aircraft for Domestic Business Jet Operations Jul 03 - Jun 04

Source: ETMSC