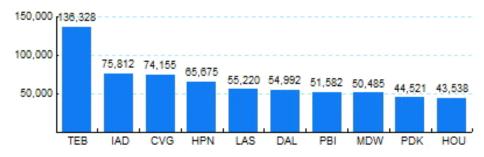

# 6.Top Ten Airports for Domestic Business Jet Operations Jul 03 - Jun 04

Source: ETMSC