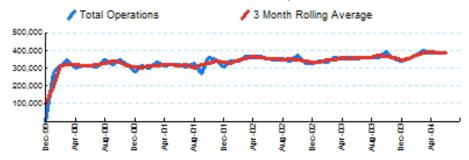

#### 1.Total Business Jet Operations

Source: ETMSC Note: Operations refer to arrivals and departures.