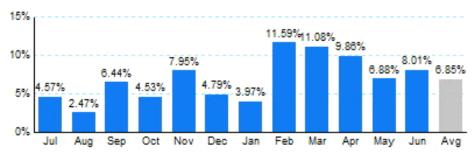

# 2.Year Over Year Change in Business Jet Operations Jul 03 - Jun 04 vs. Jul 02 - Jun 03

Source: ETMSC

#### 3.Monthly Trends

| onnormy frondo |                                         |           |        |           |           |        |               |           |        |  |  |  |
|----------------|-----------------------------------------|-----------|--------|-----------|-----------|--------|---------------|-----------|--------|--|--|--|
|                | Total                                   |           |        | Domestic  |           |        | International |           |        |  |  |  |
| Month          | 2003-2004                               | 2002-2003 | Change | 2003-2004 | 2002-2003 | Change | 2003-2004     | 2002-2003 | Change |  |  |  |
| Jul            | 362,322                                 | 346,496   | 4.57%  | 321,052   | 310,120   | 3.53%  | 41,270        | 36,376    | 13.45% |  |  |  |
| Aug            | 362,882                                 | 354,120   | 2.47%  | 324,548   | 319,818   | 1.48%  | 38,334        | 34,302    | 11.75% |  |  |  |
| Sep            | 359,678                                 | 337,922   | 6.44%  | 319,052   | 303,254   | 5.21%  | 40,626        | 34,668    | 17.19% |  |  |  |
| Oct            | 393,542                                 | 376,502   | 4.53%  | 352,266   | 342,138   | 2.96%  | 41,276        | 34,364    | 20.11% |  |  |  |
| Nov            | 353,542                                 | 327,518   | 7.95%  | 313,750   | 294,636   | 6.49%  | 39,792        | 32,882    | 21.01% |  |  |  |
| Dec            | 343,714                                 | 327,988   | 4.79%  | 304,482   | 292,660   | 4.04%  | 39,232        | 35,328    | 11.05% |  |  |  |
| Jan            | 356,054                                 | 342,446   | 3.97%  | 313,636   | 302,884   | 3.55%  | 42,418        | 39,562    | 7.22%  |  |  |  |
| Feb            | 371,920                                 | 333,306   | 11.59% | 328,032   | 294,050   | 11.56% | 43,888        | 39,256    | 11.80% |  |  |  |
| Mar            | 402,796                                 | 362,612   | 11.08% | 355,120   | 321,434   | 10.48% | 47,676        | 41,178    | 15.78% |  |  |  |
| Apr            | 388,580                                 | 353,694   | 9.86%  | 343,536   | 315,938   | 8.74%  | 45,044        | 37,756    | 19.30% |  |  |  |
| May            | 385,990                                 | 361,150   | 6.88%  | 342,456   | 320,986   | 6.69%  | 43,534        | 40,164    | 8.39%  |  |  |  |
| Jun            | 385,104                                 | 356,532   | 8.01%  | 339,638   | 313,782   | 8.24%  | 45,466        | 42,750    | 6.35%  |  |  |  |
| Total          | 4,466,124                               | 4,180,286 | 6.84%  | 3,957,568 | 3,731,700 | 6.05%  | 508,556       | 448,586   | 13.37% |  |  |  |
| _              | ==::::::::::::::::::::::::::::::::::::: |           |        |           |           |        |               |           |        |  |  |  |