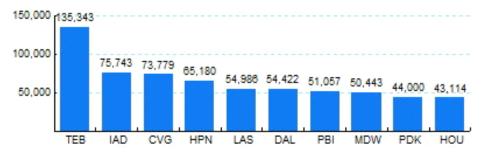

# 6.Top Ten Airports for Domestic Business Jet Operations Jun 03 - May 04

Source: ETMSC