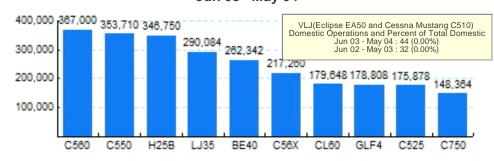

## 5.Top Ten Aircraft for Domestic Business Jet Operations Jun 03 - May 04

Source: ETMSC