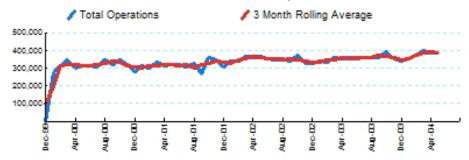

#### 1.Total Business Jet Operations

Source: ETMSC Note: Operations refer to arrivals and departures.