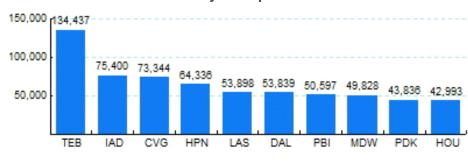

## 6.Top Ten Airports for Domestic Business Jet Operations May 03 - Apr 04

Comments: