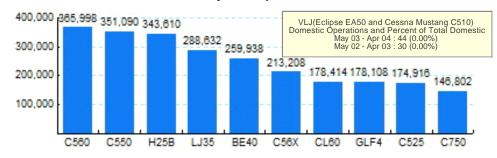

## 5.Top Ten Aircraft for Domestic Business Jet Operations May 03 - Apr 04

Source: ETMSC

Source: ETMSC