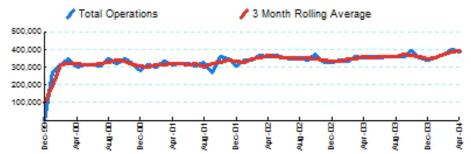

## Federal Aviation Administration - Business Jet Report : May 2004 Issue

Source: ETMSC Note: Operations refer to arrivals and departures.

Source: ETMSC

| 3.Monthly Trends                                                                                              |           |           |        |           |           |        |           |               |        |  |
|---------------------------------------------------------------------------------------------------------------|-----------|-----------|--------|-----------|-----------|--------|-----------|---------------|--------|--|
|                                                                                                               |           | Total     |        |           | Domestic  |        |           | International |        |  |
| Month                                                                                                         | 2003-2004 | 2002-2003 | Change | 2003-2004 | 2002-2003 | Change | 2003-2004 | 2002-2003     | Change |  |
| May                                                                                                           | 361,150   | 367,914   | -1.84% | 320,986   | 330,532   | -2.89% | 40,164    | 37,382        | 7.44%  |  |
| Jun                                                                                                           | 356,532   | 353,492   | 0.86%  | 313,782   | 315,394   | -0.51% | 42,750    | 38,098        | 12.21% |  |
| Jul                                                                                                           | 362,322   | 346,496   | 4.57%  | 321,052   | 310,120   | 3.53%  | 41,270    | 36,376        | 13.45% |  |
| Aug                                                                                                           | 362,882   | 354,120   | 2.47%  | 324,548   | 319,818   | 1.48%  | 38,334    | 34,302        | 11.75% |  |
| Sep                                                                                                           | 359,678   | 337,922   | 6.44%  | 319,052   | 303,254   | 5.21%  | 40,626    | 34,668        | 17.19% |  |
| Oct                                                                                                           | 393,542   | 376,502   | 4.53%  | 352,266   | 342,138   | 2.96%  | 41,276    | 34,364        | 20.11% |  |
| Nov                                                                                                           | 353,542   | 327,518   | 7.95%  | 313,750   | 294,636   | 6.49%  | 39,792    | 32,882        | 21.01% |  |
| Dec                                                                                                           | 343,714   | 327,988   | 4.79%  | 304,482   | 292,660   | 4.04%  | 39,232    | 35,328        | 11.05% |  |
| Jan                                                                                                           | 356,054   | 342,446   | 3.97%  | 313,636   | 302,884   | 3.55%  | 42,418    | 39,562        | 7.22%  |  |
| Feb                                                                                                           | 371,920   | 333,306   | 11.59% | 328,032   | 294,050   | 11.56% | 43,888    | 39,256        | 11.80% |  |
| Mar                                                                                                           | 402,796   | 362,612   | 11.08% | 355,120   | 321,434   | 10.48% | 47,676    | 41,178        | 15.78% |  |
| Apr                                                                                                           | 388,580   | 353,694   | 9.86%  | 343,536   | 315,938   | 8.74%  | 45,044    | 37,756        | 19.30% |  |
| Total                                                                                                         | 4,412,712 | 4,184,010 | 5.47%  | 3,910,242 | 3,742,858 | 4.47%  | 502,470   | 441,152       | 13.90% |  |
| Source: ETMSC<br>Note: International flights include US to Foreign. Foreign to US and all foreign operations. |           |           |        |           |           |        |           |               |        |  |