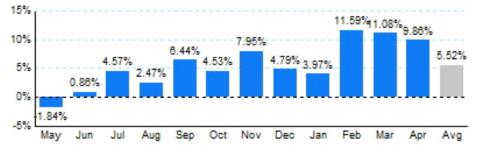

## Federal Aviation Administration - Business Jet Report : May 2004 Issue

Source: ETMSC Note: Operations refer to arrivals and departures.

Source: ETMSC

| 3.Monthly Trends                                                                                              |           |           |        |           |           |        |           |               |        |  |
|---------------------------------------------------------------------------------------------------------------|-----------|-----------|--------|-----------|-----------|--------|-----------|---------------|--------|--|
|                                                                                                               |           | Total     |        |           | Domestic  |        |           | International |        |  |
| Month                                                                                                         | 2003-2004 | 2002-2003 | Change | 2003-2004 | 2002-2003 | Change | 2003-2004 | 2002-2003     | Change |  |
| May                                                                                                           | 361,150   | 367,914   | -1.84% | 320,986   | 330,532   | -2.89% | 40,164    | 37,382        | 7.44%  |  |
| Jun                                                                                                           | 356,532   | 353,492   | 0.86%  | 313,782   | 315,394   | -0.51% | 42,750    | 38,098        | 12.21% |  |
| Jul                                                                                                           | 362,322   | 346,496   | 4.57%  | 321,052   | 310,120   | 3.53%  | 41,270    | 36,376        | 13.45% |  |
| Aug                                                                                                           | 362,882   | 354,120   | 2.47%  | 324,548   | 319,818   | 1.48%  | 38,334    | 34,302        | 11.75% |  |
| Sep                                                                                                           | 359,678   | 337,922   | 6.44%  | 319,052   | 303,254   | 5.21%  | 40,626    | 34,668        | 17.19% |  |
| Oct                                                                                                           | 393,542   | 376,502   | 4.53%  | 352,266   | 342,138   | 2.96%  | 41,276    | 34,364        | 20.11% |  |
| Nov                                                                                                           | 353,542   | 327,518   | 7.95%  | 313,750   | 294,636   | 6.49%  | 39,792    | 32,882        | 21.01% |  |
| Dec                                                                                                           | 343,714   | 327,988   | 4.79%  | 304,482   | 292,660   | 4.04%  | 39,232    | 35,328        | 11.05% |  |
| Jan                                                                                                           | 356,054   | 342,446   | 3.97%  | 313,636   | 302,884   | 3.55%  | 42,418    | 39,562        | 7.22%  |  |
| Feb                                                                                                           | 371,920   | 333,306   | 11.59% | 328,032   | 294,050   | 11.56% | 43,888    | 39,256        | 11.80% |  |
| Mar                                                                                                           | 402,796   | 362,612   | 11.08% | 355,120   | 321,434   | 10.48% | 47,676    | 41,178        | 15.78% |  |
| Apr                                                                                                           | 388,580   | 353,694   | 9.86%  | 343,536   | 315,938   | 8.74%  | 45,044    | 37,756        | 19.30% |  |
| Total                                                                                                         | 4,412,712 | 4,184,010 | 5.47%  | 3,910,242 | 3,742,858 | 4.47%  | 502,470   | 441,152       | 13.90% |  |
| Source: ETMSC<br>Note: International flights include US to Foreign. Foreign to US and all foreign operations. |           |           |        |           |           |        |           |               |        |  |