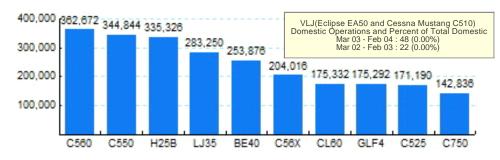

## 5.Top Ten Aircraft for Domestic Business Jet Operations Mar 03 - Feb 04

Source: ETMSC

Source: ETMSC