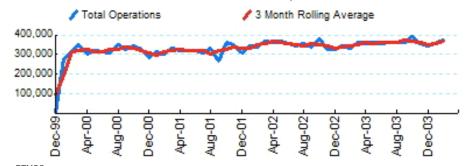

## 1.Total Business Jet Operations

Source: ETMSC Note: Operations refer to arrivals and departures.

Source: ETMSC

| 3.Monthly Trends                                                                                              |           |           |        |           |           |        |               |           |        |  |  |  |
|---------------------------------------------------------------------------------------------------------------|-----------|-----------|--------|-----------|-----------|--------|---------------|-----------|--------|--|--|--|
|                                                                                                               | Total     |           |        | Domestic  |           |        | International |           |        |  |  |  |
| Month                                                                                                         | 2003-2004 | 2002-2003 | Change | 2003-2004 | 2002-2003 | Change | 2003-2004     | 2002-2003 | Change |  |  |  |
| Mar                                                                                                           | 362,612   | 365,772   | -0.86% | 321,434   | 326,450   | -1.54% | 41,178        | 39,322    | 4.72%  |  |  |  |
| Apr                                                                                                           | 353,694   | 360,618   | -1.92% | 315,938   | 323,982   | -2.48% | 37,756        | 36,636    | 3.06%  |  |  |  |
| May                                                                                                           | 361,150   | 367,914   | -1.84% | 320,986   | 330,532   | -2.89% | 40,164        | 37,382    | 7.44%  |  |  |  |
| Jun                                                                                                           | 356,532   | 353,492   | 0.86%  | 313,782   | 315,394   | -0.51% | 42,750        | 38,098    | 12.21% |  |  |  |
| Jul                                                                                                           | 362,322   | 346,496   | 4.57%  | 321,052   | 310,120   | 3.53%  | 41,270        | 36,376    | 13.45% |  |  |  |
| Aug                                                                                                           | 362,882   | 354,120   | 2.47%  | 324,548   | 319,818   | 1.48%  | 38,334        | 34,302    | 11.75% |  |  |  |
| Sep                                                                                                           | 359,678   | 337,922   | 6.44%  | 319,052   | 303,254   | 5.21%  | 40,626        | 34,668    | 17.19% |  |  |  |
| Oct                                                                                                           | 393,542   | 376,502   | 4.53%  | 352,266   | 342,138   | 2.96%  | 41,276        | 34,364    | 20.11% |  |  |  |
| Nov                                                                                                           | 353,542   | 327,518   | 7.95%  | 313,750   | 294,636   | 6.49%  | 39,792        | 32,882    | 21.01% |  |  |  |
| Dec                                                                                                           | 343,714   | 327,988   | 4.79%  | 304,482   | 292,660   | 4.04%  | 39,232        | 35,328    | 11.05% |  |  |  |
| Jan                                                                                                           | 356,054   | 342,446   | 3.97%  | 313,636   | 302,884   | 3.55%  | 42,418        | 39,562    | 7.22%  |  |  |  |
| Feb                                                                                                           | 371,920   | 333,306   | 11.59% | 328,032   | 294,050   | 11.56% | 43,888        | 39,256    | 11.80% |  |  |  |
| Total                                                                                                         | 4,337,642 | 4,194,094 | 3.42%  | 3,848,958 | 3,755,918 | 2.48%  | 488,684       | 438,176   | 11.53% |  |  |  |
| Source: ETMSC<br>Note: International flights include US to Foreign, Foreign to US and all foreign operations. |           |           |        |           |           |        |               |           |        |  |  |  |