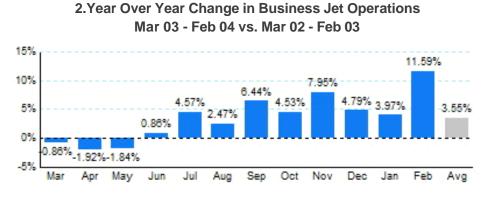

## 1.Total Business Jet Operations

Source: ETMSC Note: Operations refer to arrivals and departures.

Source: ETMSC

| 3.Monthly Trends                                                                                              |           |           |        |           |           |        |               |           |        |  |  |  |
|---------------------------------------------------------------------------------------------------------------|-----------|-----------|--------|-----------|-----------|--------|---------------|-----------|--------|--|--|--|
|                                                                                                               | Total     |           |        | Domestic  |           |        | International |           |        |  |  |  |
| Month                                                                                                         | 2003-2004 | 2002-2003 | Change | 2003-2004 | 2002-2003 | Change | 2003-2004     | 2002-2003 | Change |  |  |  |
| Mar                                                                                                           | 362,612   | 365,772   | -0.86% | 321,434   | 326,450   | -1.54% | 41,178        | 39,322    | 4.72%  |  |  |  |
| Apr                                                                                                           | 353,694   | 360,618   | -1.92% | 315,938   | 323,982   | -2.48% | 37,756        | 36,636    | 3.06%  |  |  |  |
| May                                                                                                           | 361,150   | 367,914   | -1.84% | 320,986   | 330,532   | -2.89% | 40,164        | 37,382    | 7.44%  |  |  |  |
| Jun                                                                                                           | 356,532   | 353,492   | 0.86%  | 313,782   | 315,394   | -0.51% | 42,750        | 38,098    | 12.21% |  |  |  |
| Jul                                                                                                           | 362,322   | 346,496   | 4.57%  | 321,052   | 310,120   | 3.53%  | 41,270        | 36,376    | 13.45% |  |  |  |
| Aug                                                                                                           | 362,882   | 354,120   | 2.47%  | 324,548   | 319,818   | 1.48%  | 38,334        | 34,302    | 11.75% |  |  |  |
| Sep                                                                                                           | 359,678   | 337,922   | 6.44%  | 319,052   | 303,254   | 5.21%  | 40,626        | 34,668    | 17.19% |  |  |  |
| Oct                                                                                                           | 393,542   | 376,502   | 4.53%  | 352,266   | 342,138   | 2.96%  | 41,276        | 34,364    | 20.11% |  |  |  |
| Nov                                                                                                           | 353,542   | 327,518   | 7.95%  | 313,750   | 294,636   | 6.49%  | 39,792        | 32,882    | 21.01% |  |  |  |
| Dec                                                                                                           | 343,714   | 327,988   | 4.79%  | 304,482   | 292,660   | 4.04%  | 39,232        | 35,328    | 11.05% |  |  |  |
| Jan                                                                                                           | 356,054   | 342,446   | 3.97%  | 313,636   | 302,884   | 3.55%  | 42,418        | 39,562    | 7.22%  |  |  |  |
| Feb                                                                                                           | 371,920   | 333,306   | 11.59% | 328,032   | 294,050   | 11.56% | 43,888        | 39,256    | 11.80% |  |  |  |
| Total                                                                                                         | 4,337,642 | 4,194,094 | 3.42%  | 3,848,958 | 3,755,918 | 2.48%  | 488,684       | 438,176   | 11.53% |  |  |  |
| Source: ETMSC<br>Note: International flights include US to Foreign, Foreign to US and all foreign operations. |           |           |        |           |           |        |               |           |        |  |  |  |