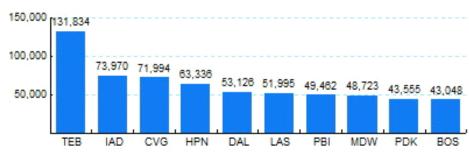

,848,958 | 3,755,918 | 2.48%  | 488,684       | 438,176   | 11.53% |  |  |  |
| Source: ETMSC<br>Note: International flights include US to Foreign, Foreign to US and all foreign operations. |           |           |        |           |           |        |               |           |        |  |  |  |

## 4. Overall Trends (Calendar Year)

| Tota            | Dome   | stic       | International |            |        |
|-----------------|--------|------------|---------------|------------|--------|
| Year Operations | Change | Operations | Change        | Operations | Change |

 Year to date Source: ETMSC

Note: International flights include US to Foreign, Foreign to US and all foreign operations.

## 5.Top Ten Aircraft for Domestic Business Jet Operations Mar 03 - Feb 04



Source: ETMSC



Source: ETMSC

## 6.Top Ten Airports for Domestic Business Jet Operations Mar 03 - Feb 04