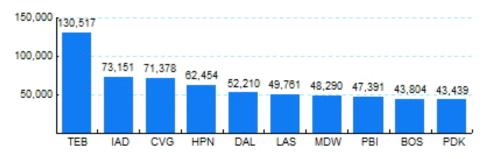

# 6.Top Ten Airports for Domestic Business Jet Operations Jan 03 - Dec 03

Source: ETMSC