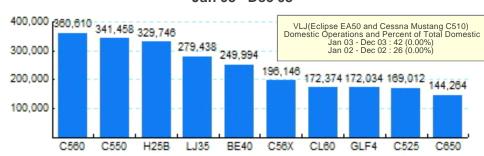

## 5.Top Ten Aircraft for Domestic Business Jet Operations Jan 03 - Dec 03

Source: ETMSC