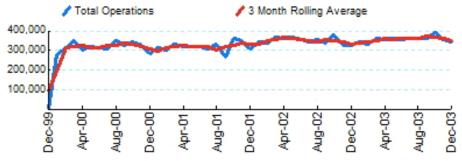

### 1.Total Business Jet Operations

Source: ETMSC Note: Operations refer to arrivals and departures.