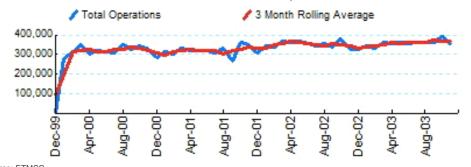

## **1.Total Business Jet Operations**

Source: ETMSC Note: Operations refer to arrivals and departures.

Source: ETMSC

| 3.Monthly Trends                                                                                              |           |           |        |           |           |        |           |               |        |  |  |  |
|---------------------------------------------------------------------------------------------------------------|-----------|-----------|--------|-----------|-----------|--------|-----------|---------------|--------|--|--|--|
|                                                                                                               |           | Total     |        |           | Domestic  |        |           | International |        |  |  |  |
| Month                                                                                                         | 2002-2003 | 2001-2002 | Change | 2002-2003 | 2001-2002 | Change | 2002-2003 | 2001-2002     | Change |  |  |  |
| Dec                                                                                                           | 327,988   | 309,418   | 6.00%  | 292,660   | 276,814   | 5.72%  | 35,328    | 32,604        | 8.35%  |  |  |  |
| Jan                                                                                                           | 342,446   | 340,266   | 0.64%  | 302,884   | 305,318   | -0.80% | 39,562    | 34,948        | 13.20% |  |  |  |
| Feb                                                                                                           | 333,306   | 339,404   | -1.80% | 294,050   | 305,328   | -3.69% | 39,256    | 34,076        | 15.20% |  |  |  |
| Mar                                                                                                           | 362,612   | 365,772   | -0.86% | 321,434   | 326,450   | -1.54% | 41,178    | 39,322        | 4.72%  |  |  |  |
| Apr                                                                                                           | 353,694   | 360,618   | -1.92% | 315,938   | 323,982   | -2.48% | 37,756    | 36,636        | 3.06%  |  |  |  |
| May                                                                                                           | 361,150   | 367,914   | -1.84% | 320,986   | 330,532   | -2.89% | 40,164    | 37,382        | 7.44%  |  |  |  |
| Jun                                                                                                           | 356,532   | 353,492   | 0.86%  | 313,782   | 315,394   | -0.51% | 42,750    | 38,098        | 12.21% |  |  |  |
| Jul                                                                                                           | 362,322   | 346,496   | 4.57%  | 321,052   | 310,120   | 3.53%  | 41,270    | 36,376        | 13.45% |  |  |  |
| Aug                                                                                                           | 362,882   | 354,120   | 2.47%  | 324,548   | 319,818   | 1.48%  | 38,334    | 34,302        | 11.75% |  |  |  |
| Sep                                                                                                           | 359,678   | 337,922   | 6.44%  | 319,052   | 303,254   | 5.21%  | 40,626    | 34,668        | 17.19% |  |  |  |
| Oct                                                                                                           | 393,542   | 376,502   | 4.53%  | 352,266   | 342,138   | 2.96%  | 41,276    | 34,364        | 20.11% |  |  |  |
| Nov                                                                                                           | 353,542   | 327,518   | 7.95%  | 313,750   | 294,636   | 6.49%  | 39,792    | 32,882        | 21.01% |  |  |  |
| Total                                                                                                         | 4,269,694 | 4,179,442 | 2.16%  | 3,792,402 | 3,753,784 | 1.03%  | 477,292   | 425,658       | 12.13% |  |  |  |
| Source: ETMSC<br>Note: International flights include US to Foreign, Foreign to US and all foreign operations. |           |           |        |           |           |        |           |               |        |  |  |  |