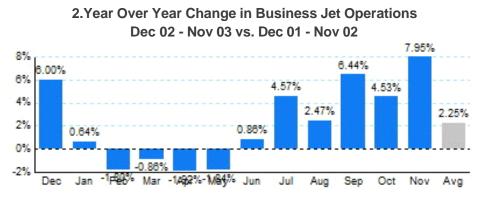

## **1.Total Business Jet Operations**

Source: ETMSC Note: Operations refer to arrivals and departures.

Source: ETMSC

| 3.Monthly Trends                                                                                              |           |           |        |           |           |        |           |               |        |  |  |  |
|---------------------------------------------------------------------------------------------------------------|-----------|-----------|--------|-----------|-----------|--------|-----------|---------------|--------|--|--|--|
|                                                                                                               |           | Total     |        |           | Domestic  |        |           | International |        |  |  |  |
| Month                                                                                                         | 2002-2003 | 2001-2002 | Change | 2002-2003 | 2001-2002 | Change | 2002-2003 | 2001-2002     | Change |  |  |  |
| Dec                                                                                                           | 327,988   | 309,418   | 6.00%  | 292,660   | 276,814   | 5.72%  | 35,328    | 32,604        | 8.35%  |  |  |  |
| Jan                                                                                                           | 342,446   | 340,266   | 0.64%  | 302,884   | 305,318   | -0.80% | 39,562    | 34,948        | 13.20% |  |  |  |
| Feb                                                                                                           | 333,306   | 339,404   | -1.80% | 294,050   | 305,328   | -3.69% | 39,256    | 34,076        | 15.20% |  |  |  |
| Mar                                                                                                           | 362,612   | 365,772   | -0.86% | 321,434   | 326,450   | -1.54% | 41,178    | 39,322        | 4.72%  |  |  |  |
| Apr                                                                                                           | 353,694   | 360,618   | -1.92% | 315,938   | 323,982   | -2.48% | 37,756    | 36,636        | 3.06%  |  |  |  |
| May                                                                                                           | 361,150   | 367,914   | -1.84% | 320,986   | 330,532   | -2.89% | 40,164    | 37,382        | 7.44%  |  |  |  |
| Jun                                                                                                           | 356,532   | 353,492   | 0.86%  | 313,782   | 315,394   | -0.51% | 42,750    | 38,098        | 12.21% |  |  |  |
| Jul                                                                                                           | 362,322   | 346,496   | 4.57%  | 321,052   | 310,120   | 3.53%  | 41,270    | 36,376        | 13.45% |  |  |  |
| Aug                                                                                                           | 362,882   | 354,120   | 2.47%  | 324,548   | 319,818   | 1.48%  | 38,334    | 34,302        | 11.75% |  |  |  |
| Sep                                                                                                           | 359,678   | 337,922   | 6.44%  | 319,052   | 303,254   | 5.21%  | 40,626    | 34,668        | 17.19% |  |  |  |
| Oct                                                                                                           | 393,542   | 376,502   | 4.53%  | 352,266   | 342,138   | 2.96%  | 41,276    | 34,364        | 20.11% |  |  |  |
| Nov                                                                                                           | 353,542   | 327,518   | 7.95%  | 313,750   | 294,636   | 6.49%  | 39,792    | 32,882        | 21.01% |  |  |  |
| Total                                                                                                         | 4,269,694 | 4,179,442 | 2.16%  | 3,792,402 | 3,753,784 | 1.03%  | 477,292   | 425,658       | 12.13% |  |  |  |
| Source: ETMSC<br>Note: International flights include US to Foreign, Foreign to US and all foreign operations. |           |           |        |           |           |        |           |               |        |  |  |  |