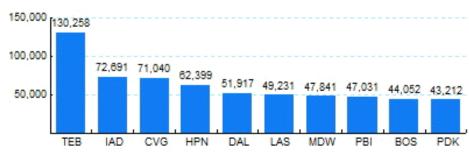

1.03%  | 477,292   | 425,658       | 12.13% |  |  |  |
| Source: ETMSC<br>Note: International flights include US to Foreign, Foreign to US and all foreign operations. |           |           |        |           |           |        |           |               |        |  |  |  |

2 Monthly Trondo

## 4. Overall Trends (Calendar Year)

| Tota            | Domes  | stic       | International |            |        |
|-----------------|--------|------------|---------------|------------|--------|
| Year Operations | Change | Operations | Change        | Operations | Change |

\* - Year to date Source: ETMSC

Note: International flights include US to Foreign, Foreign to US and all foreign operations.

## 5.Top Ten Aircraft for Domestic Business Jet Operations Dec 02 - Nov 03



Source: ETMSC



Source: ETMSC

## 6.Top Ten Airports for Domestic Business Jet Operations Dec 02 - Nov 03