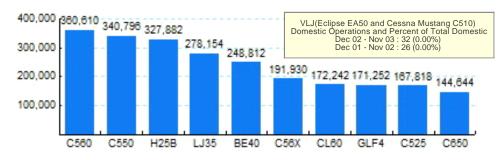

## 5.Top Ten Aircraft for Domestic Business Jet Operations Dec 02 - Nov 03

Source: ETMSC

Source: ETMSC