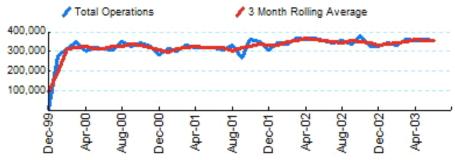

#### 1.Total Business Jet Operations

Source: ETMSC

Note: Operations refer to arrivals and departures.