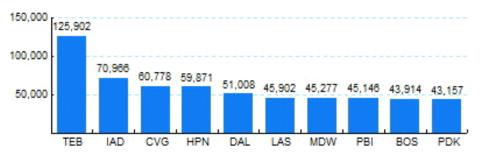

## 6.Top Ten Airports for Domestic Business Jet Operations Jul 02 - Jun 03

Source: ETMSC