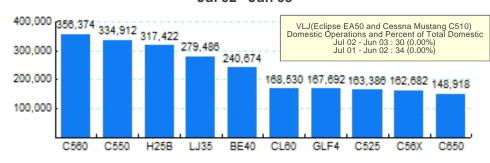

### 5.Top Ten Aircraft for Domestic Business Jet Operations Jul 02 - Jun 03

Source: ETMSC