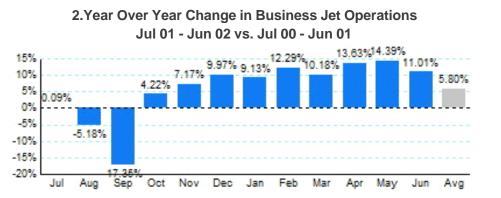

## **1.Total Business Jet Operations**

Note: Operations refer to arrivals and departures.

Source: ETMSC

| 3.Monthly Trends |                         |               |            |              |              |             |              |                                            |         |  |  |  |
|------------------|-------------------------|---------------|------------|--------------|--------------|-------------|--------------|--------------------------------------------|---------|--|--|--|
|                  |                         | Total         |            |              | Domestic     |             |              | International                              |         |  |  |  |
| Month            | 2001-2002               | 2000-2001     | Change     | 2001-2002    | 2000-2001    | Change      | 2001-2002    | 2000-2001                                  | Change  |  |  |  |
| Jul              | 308,728                 | 308,446       | 0.09%      | 275,858      | 275,252      | 0.22%       | 32,870       | 33,194                                     | -0.98%  |  |  |  |
| Aug              | 329,718                 | 347,726       | -5.18%     | 296,904      | 313,148      | -5.19%      | 32,814       | 34,578                                     | -5.10%  |  |  |  |
| Sep              | 266,992                 | 323,024       | -17.35%    | 238,432      | 289,164      | -17.54%     | 28,560       | 33,860                                     | -15.65% |  |  |  |
| Oct              | 360,600                 | 345,992       | 4.22%      | 326,806      | 312,876      | 4.45%       | 33,794       | 33,116                                     | 2.05%   |  |  |  |
| Nov              | 347,686                 | 324,410       | 7.17%      | 313,882      | 291,586      | 7.65%       | 33,804       | 32,824                                     | 2.99%   |  |  |  |
| Dec              | 309,418                 | 281,378       | 9.97%      | 276,814      | 251,262      | 10.17%      | 32,604       | 30,116                                     | 8.26%   |  |  |  |
| Jan              | 340,266                 | 311,800       | 9.13%      | 305,318      | 278,998      | 9.43%       | 34,948       | 32,802                                     | 6.54%   |  |  |  |
| Feb              | 339,404                 | 302,250       | 12.29%     | 305,328      | 271,130      | 12.61%      | 34,076       | 31,120                                     | 9.50%   |  |  |  |
| Mar              | 365,772                 | 331,962       | 10.18%     | 326,450      | 296,178      | 10.22%      | 39,322       | 35,784                                     | 9.89%   |  |  |  |
| Apr              | 360,618                 | 317,368       | 13.63%     | 323,982      | 284,278      | 13.97%      | 36,636       | 33,090                                     | 10.72%  |  |  |  |
| May              | 367,914                 | 321,620       | 14.39%     | 330,532      | 289,538      | 14.16%      | 37,382       | 32,082                                     | 16.52%  |  |  |  |
| Jun              | 353,492                 | 318,422       | 11.01%     | 315,394      | 283,358      | 11.31%      | 38,098       | 35,064                                     | 8.65%   |  |  |  |
| Total            | 4,050,608               | 3,834,398     | 5.64%      | 3,635,700    | 3,436,768    | 5.79%       | 414,908      | 397,630                                    | 4.35%   |  |  |  |
|                  | : ETMSC<br>nternational | flights inclu | de US to l | Foreign, For | eign to US a | and all for | eign operati | 37,382 32,082 16.52%   38,098 35,064 8.65% |         |  |  |  |