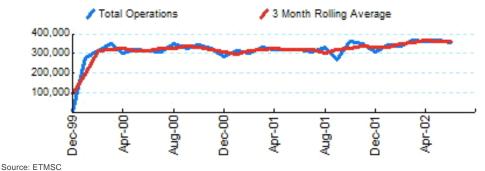

## **1.Total Business Jet Operations**

Note: Operations refer to arrivals and departures.

Source: ETMSC

| 3.Monthly Trends |                         |               |            |              |              |             |              |                                            |         |  |  |  |
|------------------|-------------------------|---------------|------------|--------------|--------------|-------------|--------------|--------------------------------------------|---------|--|--|--|
|                  |                         | Total         |            |              | Domestic     |             |              | International                              |         |  |  |  |
| Month            | 2001-2002               | 2000-2001     | Change     | 2001-2002    | 2000-2001    | Change      | 2001-2002    | 2000-2001                                  | Change  |  |  |  |
| Jul              | 308,728                 | 308,446       | 0.09%      | 275,858      | 275,252      | 0.22%       | 32,870       | 33,194                                     | -0.98%  |  |  |  |
| Aug              | 329,718                 | 347,726       | -5.18%     | 296,904      | 313,148      | -5.19%      | 32,814       | 34,578                                     | -5.10%  |  |  |  |
| Sep              | 266,992                 | 323,024       | -17.35%    | 238,432      | 289,164      | -17.54%     | 28,560       | 33,860                                     | -15.65% |  |  |  |
| Oct              | 360,600                 | 345,992       | 4.22%      | 326,806      | 312,876      | 4.45%       | 33,794       | 33,116                                     | 2.05%   |  |  |  |
| Nov              | 347,686                 | 324,410       | 7.17%      | 313,882      | 291,586      | 7.65%       | 33,804       | 32,824                                     | 2.99%   |  |  |  |
| Dec              | 309,418                 | 281,378       | 9.97%      | 276,814      | 251,262      | 10.17%      | 32,604       | 30,116                                     | 8.26%   |  |  |  |
| Jan              | 340,266                 | 311,800       | 9.13%      | 305,318      | 278,998      | 9.43%       | 34,948       | 32,802                                     | 6.54%   |  |  |  |
| Feb              | 339,404                 | 302,250       | 12.29%     | 305,328      | 271,130      | 12.61%      | 34,076       | 31,120                                     | 9.50%   |  |  |  |
| Mar              | 365,772                 | 331,962       | 10.18%     | 326,450      | 296,178      | 10.22%      | 39,322       | 35,784                                     | 9.89%   |  |  |  |
| Apr              | 360,618                 | 317,368       | 13.63%     | 323,982      | 284,278      | 13.97%      | 36,636       | 33,090                                     | 10.72%  |  |  |  |
| May              | 367,914                 | 321,620       | 14.39%     | 330,532      | 289,538      | 14.16%      | 37,382       | 32,082                                     | 16.52%  |  |  |  |
| Jun              | 353,492                 | 318,422       | 11.01%     | 315,394      | 283,358      | 11.31%      | 38,098       | 35,064                                     | 8.65%   |  |  |  |
| Total            | 4,050,608               | 3,834,398     | 5.64%      | 3,635,700    | 3,436,768    | 5.79%       | 414,908      | 397,630                                    | 4.35%   |  |  |  |
|                  | : ETMSC<br>nternational | flights inclu | de US to l | Foreign, For | eign to US a | and all for | eign operati | 37,382 32,082 16.52%   38,098 35,064 8.65% |         |  |  |  |