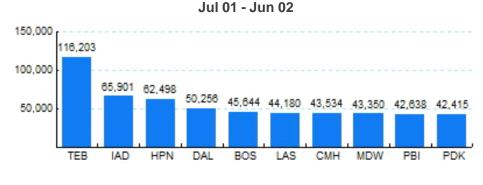

## 5.Top Ten Aircraft for Domestic Business Jet Operations Jul 01 - Jun 02

Source: ETMSC

6.Top Ten Airports for Domestic Business Jet Operations

Source: ETMSC