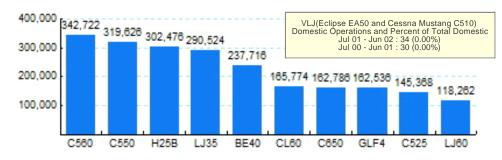

## 5.Top Ten Aircraft for Domestic Business Jet Operations Jul 01 - Jun 02

Source: ETMSC

6.Top Ten Airports for Domestic Business Jet Operations

Source: ETMSC