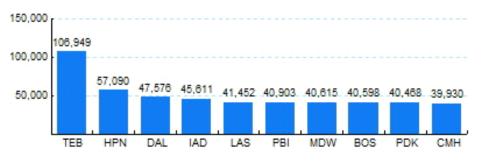

## 6.Top Ten Airports for Domestic Business Jet Operations Feb 01 - Jan 02

Source: ETMSC