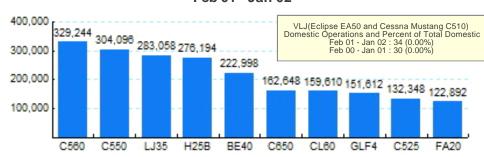

### 5.Top Ten Aircraft for Domestic Business Jet Operations Feb 01 - Jan 02

Source: ETMSC