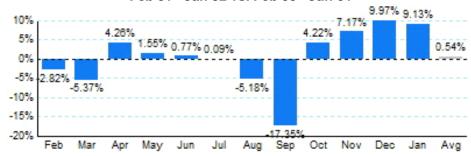

## 2.Year Over Year Change in Business Jet Operations Feb 01 - Jan 02 vs. Feb 00 - Jan 01

Source: ETMSC

# 3. Monthly Trends

| olinominy frends                                                                                                                                                                                                                                                                                                                                                                                                                                                                                                                                                                                                                                                                                                                                                                                                                                                                                                                                                                                                                                                                                                                                                                                                                                                                                                                                                                                                                                                                                                                                                                                                                                                                                                                                                                                                                                                                                                                                                                                                                                                                                                               |           |           |         |           |           |         |               |           |         |  |  |
|--------------------------------------------------------------------------------------------------------------------------------------------------------------------------------------------------------------------------------------------------------------------------------------------------------------------------------------------------------------------------------------------------------------------------------------------------------------------------------------------------------------------------------------------------------------------------------------------------------------------------------------------------------------------------------------------------------------------------------------------------------------------------------------------------------------------------------------------------------------------------------------------------------------------------------------------------------------------------------------------------------------------------------------------------------------------------------------------------------------------------------------------------------------------------------------------------------------------------------------------------------------------------------------------------------------------------------------------------------------------------------------------------------------------------------------------------------------------------------------------------------------------------------------------------------------------------------------------------------------------------------------------------------------------------------------------------------------------------------------------------------------------------------------------------------------------------------------------------------------------------------------------------------------------------------------------------------------------------------------------------------------------------------------------------------------------------------------------------------------------------------|-----------|-----------|---------|-----------|-----------|---------|---------------|-----------|---------|--|--|
|                                                                                                                                                                                                                                                                                                                                                                                                                                                                                                                                                                                                                                                                                                                                                                                                                                                                                                                                                                                                                                                                                                                                                                                                                                                                                                                                                                                                                                                                                                                                                                                                                                                                                                                                                                                                                                                                                                                                                                                                                                                                                                                                | Total     |           |         | Domestic  |           |         | International |           |         |  |  |
| Month                                                                                                                                                                                                                                                                                                                                                                                                                                                                                                                                                                                                                                                                                                                                                                                                                                                                                                                                                                                                                                                                                                                                                                                                                                                                                                                                                                                                                                                                                                                                                                                                                                                                                                                                                                                                                                                                                                                                                                                                                                                                                                                          | 2001-2002 | 2000-2001 | Change  | 2001-2002 | 2000-2001 | Change  | 2001-2002     | 2000-2001 | Change  |  |  |
| Feb                                                                                                                                                                                                                                                                                                                                                                                                                                                                                                                                                                                                                                                                                                                                                                                                                                                                                                                                                                                                                                                                                                                                                                                                                                                                                                                                                                                                                                                                                                                                                                                                                                                                                                                                                                                                                                                                                                                                                                                                                                                                                                                            | 302,250   | 311,026   | -2.82%  | 271,130   | 278,648   | -2.70%  | 31,120        | 32,378    | -3.89%  |  |  |
| Mar                                                                                                                                                                                                                                                                                                                                                                                                                                                                                                                                                                                                                                                                                                                                                                                                                                                                                                                                                                                                                                                                                                                                                                                                                                                                                                                                                                                                                                                                                                                                                                                                                                                                                                                                                                                                                                                                                                                                                                                                                                                                                                                            | 331,962   | 350,788   | -5.37%  | 296,178   | 313,426   | -5.50%  | 35,784        | 37,362    | -4.22%  |  |  |
| Apr                                                                                                                                                                                                                                                                                                                                                                                                                                                                                                                                                                                                                                                                                                                                                                                                                                                                                                                                                                                                                                                                                                                                                                                                                                                                                                                                                                                                                                                                                                                                                                                                                                                                                                                                                                                                                                                                                                                                                                                                                                                                                                                            | 317,368   | 304,394   | 4.26%   | 284,278   | 273,302   | 4.02%   | 33,090        | 31,092    | 6.43%   |  |  |
| May                                                                                                                                                                                                                                                                                                                                                                                                                                                                                                                                                                                                                                                                                                                                                                                                                                                                                                                                                                                                                                                                                                                                                                                                                                                                                                                                                                                                                                                                                                                                                                                                                                                                                                                                                                                                                                                                                                                                                                                                                                                                                                                            | 321,620   | 316,698   | 1.55%   | 289,538   | 284,496   | 1.77%   | 32,082        | 32,202    | -0.37%  |  |  |
| Jun                                                                                                                                                                                                                                                                                                                                                                                                                                                                                                                                                                                                                                                                                                                                                                                                                                                                                                                                                                                                                                                                                                                                                                                                                                                                                                                                                                                                                                                                                                                                                                                                                                                                                                                                                                                                                                                                                                                                                                                                                                                                                                                            | 318,422   | 315,980   | 0.77%   | 283,358   | 282,284   | 0.38%   | 35,064        | 33,696    | 4.06%   |  |  |
| Jul                                                                                                                                                                                                                                                                                                                                                                                                                                                                                                                                                                                                                                                                                                                                                                                                                                                                                                                                                                                                                                                                                                                                                                                                                                                                                                                                                                                                                                                                                                                                                                                                                                                                                                                                                                                                                                                                                                                                                                                                                                                                                                                            | 308,728   | 308,446   | 0.09%   | 275,858   | 275,252   | 0.22%   | 32,870        | 33,194    | -0.98%  |  |  |
| Aug                                                                                                                                                                                                                                                                                                                                                                                                                                                                                                                                                                                                                                                                                                                                                                                                                                                                                                                                                                                                                                                                                                                                                                                                                                                                                                                                                                                                                                                                                                                                                                                                                                                                                                                                                                                                                                                                                                                                                                                                                                                                                                                            | 329,718   | 347,726   | -5.18%  | 296,904   | 313,148   | -5.19%  | 32,814        | 34,578    | -5.10%  |  |  |
| Sep                                                                                                                                                                                                                                                                                                                                                                                                                                                                                                                                                                                                                                                                                                                                                                                                                                                                                                                                                                                                                                                                                                                                                                                                                                                                                                                                                                                                                                                                                                                                                                                                                                                                                                                                                                                                                                                                                                                                                                                                                                                                                                                            | 266,992   | 323,024   | -17.35% | 238,432   | 289,164   | -17.54% | 28,560        | 33,860    | -15.65% |  |  |
| Oct                                                                                                                                                                                                                                                                                                                                                                                                                                                                                                                                                                                                                                                                                                                                                                                                                                                                                                                                                                                                                                                                                                                                                                                                                                                                                                                                                                                                                                                                                                                                                                                                                                                                                                                                                                                                                                                                                                                                                                                                                                                                                                                            | 360,600   | 345,992   | 4.22%   | 326,806   | 312,876   | 4.45%   | 33,794        | 33,116    | 2.05%   |  |  |
| Nov                                                                                                                                                                                                                                                                                                                                                                                                                                                                                                                                                                                                                                                                                                                                                                                                                                                                                                                                                                                                                                                                                                                                                                                                                                                                                                                                                                                                                                                                                                                                                                                                                                                                                                                                                                                                                                                                                                                                                                                                                                                                                                                            | 347,686   | 324,410   | 7.17%   | 313,882   | 291,586   | 7.65%   | 33,804        | 32,824    | 2.99%   |  |  |
| Dec                                                                                                                                                                                                                                                                                                                                                                                                                                                                                                                                                                                                                                                                                                                                                                                                                                                                                                                                                                                                                                                                                                                                                                                                                                                                                                                                                                                                                                                                                                                                                                                                                                                                                                                                                                                                                                                                                                                                                                                                                                                                                                                            | 309,418   | 281,378   | 9.97%   | 276,814   | 251,262   | 10.17%  | 32,604        | 30,116    | 8.26%   |  |  |
| Jan                                                                                                                                                                                                                                                                                                                                                                                                                                                                                                                                                                                                                                                                                                                                                                                                                                                                                                                                                                                                                                                                                                                                                                                                                                                                                                                                                                                                                                                                                                                                                                                                                                                                                                                                                                                                                                                                                                                                                                                                                                                                                                                            | 340,266   | 311,800   | 9.13%   | 305,318   | 278,998   | 9.43%   | 34,948        | 32,802    | 6.54%   |  |  |
| Total                                                                                                                                                                                                                                                                                                                                                                                                                                                                                                                                                                                                                                                                                                                                                                                                                                                                                                                                                                                                                                                                                                                                                                                                                                                                                                                                                                                                                                                                                                                                                                                                                                                                                                                                                                                                                                                                                                                                                                                                                                                                                                                          | 3,855,030 | 3,841,662 | 0.35%   | 3,458,496 | 3,444,442 | 0.41%   | 396,534       | 397,220   | -0.17%  |  |  |
| On the state of th |           |           |         |           |           |         |               |           |         |  |  |