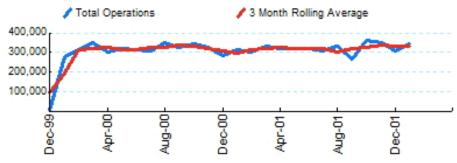

#### 1.Total Business Jet Operations

Source: ETMSC Note: Operations refer to arrivals and departures.