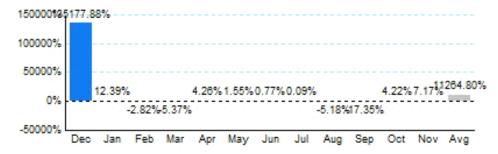

# 2.Year Over Year Change in Business Jet Operations Dec 00 - Nov 01 vs. Dec 99 - Nov 00

Source: ETMSC

#### 3.Monthly Trends

| Total |           |           |             | Domestic  |           |             | International |           |             |
|-------|-----------|-----------|-------------|-----------|-----------|-------------|---------------|-----------|-------------|
| Month | 2000-2001 | 1999-2000 | Change      | 2000-2001 | 1999-2000 | Change      | 2000-2001     | 1999-2000 | Change      |
| Dec   | 281,378   | 208       | 135,177.88% | 251,262   | 190       | 132,143.16% | 30,116        | 18        | 167,211.11% |
| Jan   | 311,800   | 277,430   | 12.39%      | 278,998   | 247,680   | 12.64%      | 32,802        | 29,750    | 10.26%      |
| Feb   | 302,250   | 311,026   | -2.82%      | 271,130   | 278,648   | -2.70%      | 31,120        | 32,378    | -3.89%      |
| Mar   | 331,962   | 350,788   | -5.37%      | 296,178   | 313,426   | -5.50%      | 35,784        | 37,362    | -4.22%      |
| Apr   | 317,368   | 304,394   | 4.26%       | 284,278   | 273,302   | 4.02%       | 33,090        | 31,092    | 6.43%       |
| May   | 321,620   | 316,698   | 1.55%       | 289,538   | 284,496   | 1.77%       | 32,082        | 32,202    | -0.37%      |
| Jun   | 318,422   | 315,980   | 0.77%       | 283,358   | 282,284   | 0.38%       | 35,064        | 33,696    | 4.06%       |
| Jul   | 308,728   | 308,446   | 0.09%       | 275,858   | 275,252   | 0.22%       | 32,870        | 33,194    | -0.98%      |
| Aug   | 329,718   | 347,726   | -5.18%      | 296,904   | 313,148   | -5.19%      | 32,814        | 34,578    | -5.10%      |
| Sep   | 266,992   | 323,024   | -17.35%     | 238,432   | 289,164   | -17.54%     | 28,560        | 33,860    | -15.65%     |
| Oct   | 360,600   | 345,992   | 4.22%       | 326,806   | 312,876   | 4.45%       | 33,794        | 33,116    | 2.05%       |
| Nov   | 347,686   | 324,410   | 7.17%       | 313,882   | 291,586   | 7.65%       | 33,804        | 32,824    | 2.99%       |
| Total | 3,798,524 | 3,526,122 | 7.73%       | 3,406,624 | 3,162,052 | 7.73%       | 391,900       | 364,070   | 7.64%       |