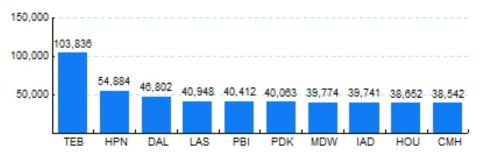

# 6.Top Ten Airports for Domestic Business Jet Operations Dec 00 - Nov 01

Source: ETMSC