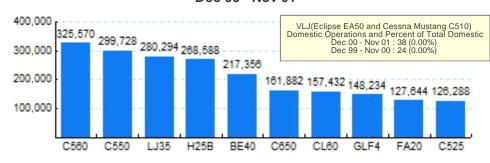

## 5.Top Ten Aircraft for Domestic Business Jet Operations Dec 00 - Nov 01

Source: ETMSC