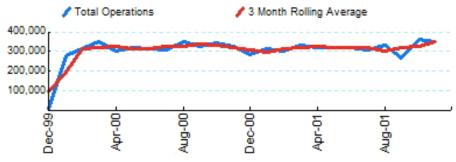

#### 1.Total Business Jet Operations

Source: ETMSC Note: Operations refer to arrivals and departures.