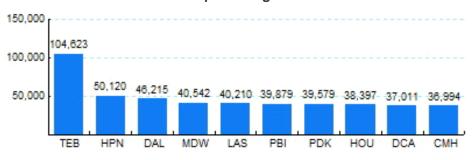

### 6.Top Ten Airports for Domestic Business Jet Operations Sep 00 - Aug 01

Source: ETMSC