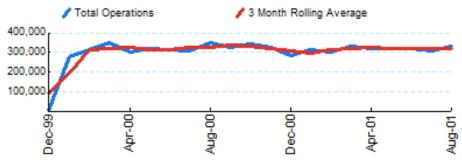

#### 1.Total Business Jet Operations

Source: ETMSC Note: Operations refer to arrivals and departures.