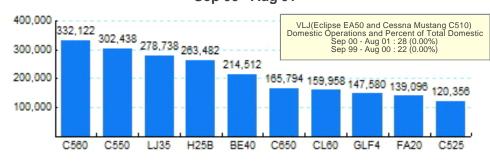

## 5.Top Ten Aircraft for Domestic Business Jet Operations Sep 00 - Aug 01

Source: ETMSC