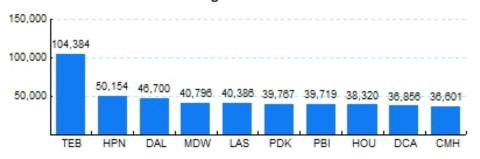

## 6.Top Ten Airports for Domestic Business Jet Operations Aug 00 - Jul 01

Source: ETMSC