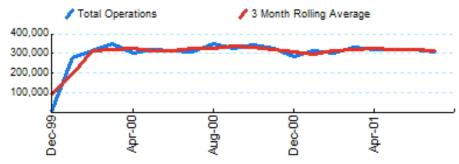

### 1.Total Business Jet Operations

Source: ETMSC

Note: Operations refer to arrivals and departures.