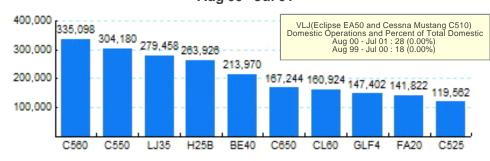

## 5.Top Ten Aircraft for Domestic Business Jet Operations Aug 00 - Jul 01

Source: ETMSC