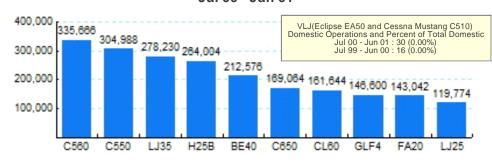

# 5.Top Ten Aircraft for Domestic Business Jet Operations Jul 00 - Jun 01

Source: ETMSC