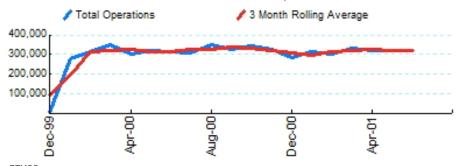

### 1.Total Business Jet Operations

Source: ETMSC

Note: Operations refer to arrivals and departures.