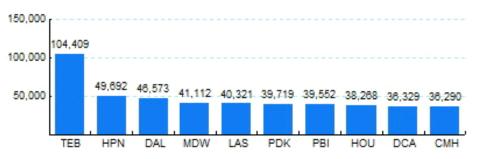

# 6.Top Ten Airports for Domestic Business Jet Operations Jul 00 - Jun 01

Source: ETMSC