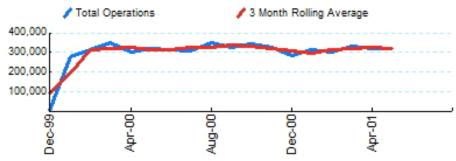

#### 1.Total Business Jet Operations

Source: ETMSC

Note: Operations refer to arrivals and departures.