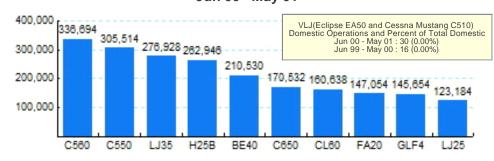

# 5.Top Ten Aircraft for Domestic Business Jet Operations Jun 00 - May 01

Source: ETMSC