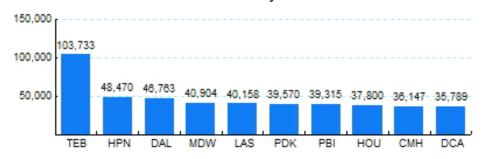

# 6.Top Ten Airports for Domestic Business Jet Operations Jun 00 - May 01

Source: ETMSC