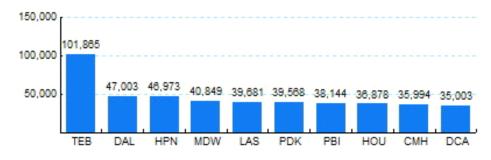

## 6.Top Ten Airports for Domestic Business Jet Operations Apr 00 - Mar 01

Source: ETMSC

Comments: