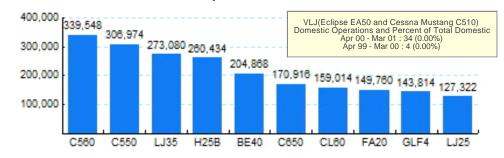

## 5.Top Ten Aircraft for Domestic Business Jet Operations Apr 00 - Mar 01

Source: ETMSC