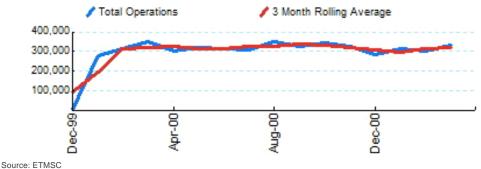

## **1.Total Business Jet Operations**

Note: Operations refer to arrivals and departures.

Source: ETMSC