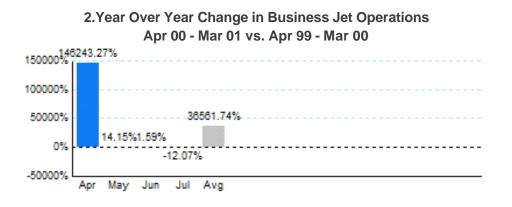

## **3.Monthly Trends**

|               | Total     |           |             | Domestic  |           |             | International |           |             |
|---------------|-----------|-----------|-------------|-----------|-----------|-------------|---------------|-----------|-------------|
| Month         | 2000-2001 | 1999-2000 | Change      | 2000-2001 | 1999-2000 | Change      | 2000-2001     | 1999-2000 | Change      |
| Apr           | 304,394   | 208       | 146,243.27% | 273,302   | 190       | 143,743.16% | 31,092        | 18        | 172,633.33% |
| May           | 316,698   | 277,430   | 14.15%      | 284,496   | 247,680   | 14.86%      | 32,202        | 29,750    | 8.24%       |
| Jun           | 315,980   | 311,026   | 1.59%       | 282,284   | 278,648   | 1.30%       | 33,696        | 32,378    | 4.07%       |
| Jul           | 308,446   | 350,788   | -12.07%     | 275,252   | 313,426   | -12.18%     | 33,194        | 37,362    | -11.16%     |
| Total         | 1,245,518 | 939,452   | 32.58%      | 1,115,334 | 839,944   | 32.79%      | 130,184       | 99,508    | 30.83%      |
| Source: ETMSC |           |           |             |           |           |             |               |           |             |