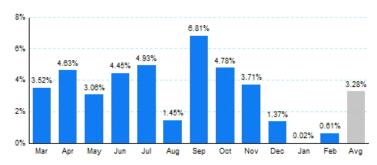

## 2.Year Over Year Change in Business Jet Operations Mar 14 - Feb 15 vs. Mar 13 - Feb 14

Source: ETMSC

3.Monthly Trends

|       | Total     |           |        | Domestic  |           |        | International |           |        |
|-------|-----------|-----------|--------|-----------|-----------|--------|---------------|-----------|--------|
| Month | 2014-2015 | 2013-2014 | Change | 2014-2015 | 2013-2014 | Change | 2014-2015     | 2013-2014 | Change |
| Mar   | 360,438   | 348,192   | 3.52%  | 296,432   | 286,036   | 3.63%  | 64,006        | 62,156    | 2.98%  |
| Apr   | 357,618   | 341,802   | 4.63%  | 295,462   | 285,052   | 3.65%  | 62,156        | 56,750    | 9.53%  |
| May   | 360,050   | 349,350   | 3.06%  | 299,994   | 290,614   | 3.23%  | 60,056        | 58,736    | 2.25%  |
| Jun   | 349,636   | 334,730   | 4.45%  | 289,724   | 276,196   | 4.90%  | 59,912        | 58,534    | 2.35%  |
| Jul   | 355,172   | 338,470   | 4.93%  | 296,984   | 281,606   | 5.46%  | 58,188        | 56,864    | 2.33%  |
| Aug   | 353,290   | 348,256   | 1.45%  | 296,486   | 293,754   | 0.93%  | 56,804        | 54,502    | 4.22%  |
| Sep   | 359,932   | 336,984   | 6.81%  | 302,718   | 284,652   | 6.35%  | 57,214        | 52,332    | 9.33%  |
| Oct   | 385,170   | 367,590   | 4.78%  | 326,954   | 313,072   | 4.43%  | 58,216        | 54,518    | 6.78%  |
| Nov   | 348,294   | 335,820   | 3.71%  | 290,894   | 280,194   | 3.82%  | 57,400        | 55,626    | 3.19%  |
| Dec   | 342,322   | 337,700   | 1.37%  | 282,826   | 277,240   | 2.01%  | 59,496        | 60,460    | -1.59% |
| Jan   | 338,090   | 338,026   | 0.02%  | 280,366   | 277,796   | 0.93%  | 57,724        | 60,230    | -4.16% |
| Feb   | 327,960   | 325,962   | 0.61%  | 273,530   | 270,768   | 1.02%  | 54,430        | 55,194    | -1.38% |
| Total | 4,237,972 | 4,102,882 | 3.29%  | 3,532,370 | 3,416,980 | 3.38%  | 705,602       | 685,902   | 2.87%  |

Source: ETMSC

Note: International flights include US to Foreign, Foreign to US and all foreign operations.

Comments:

4. Overall Trends (Calendar Year)

| Total |            |         | Dome       | stic    | International |         |  |
|-------|------------|---------|------------|---------|---------------|---------|--|
| Year  | Operations | Change  | Operations | Change  | Operations    | Change  |  |
| 2005  | 4,727,826  |         | 4,191,692  |         | 536,134       |         |  |
| 2006  | 4,745,746  | 0.38%   | 4,166,506  | -0.60%  | 579,240       | 8.04%   |  |
| 2007  | 4,824,960  | 1.67%   | 4,180,510  | 0.34%   | 644,450       | 11.26%  |  |
| 2008  | 4,291,104  | -11.06% | 3,681,606  | -11.93% | 609,498       | -5.42%  |  |
| 2009  | 3,449,204  | -19.62% | 2,929,476  | -20.43% | 519,728       | -14.73% |  |
| 2010  | 3,842,314  | 11.40%  | 3,212,132  | 9.65%   | 630,182       | 21.25%  |  |
| 2011  | 3,955,400  | 2.94%   | 3,323,596  | 3.47%   | 631,804       | 0.26%   |  |
| 2012  | 3,982,236  | 0.68%   | 3,315,438  | -0.25%  | 666,798       | 5.54%   |  |
| 2013  | 4,072,848  | 2.28%   | 3,394,942  | 2.40%   | 677,906       | 1.67%   |  |
| 2014  | 4,235,910  | 4.00%   | 3,527,038  | 3.89%   | 708,872       | 4.57%   |  |
| 2015* | 666,050    |         | 553,896    |         | 112,154       |         |  |