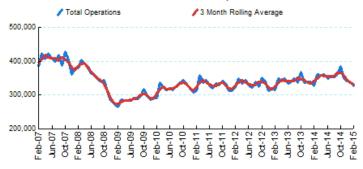

#### 1.Total Business Jet Operations

Source: ETMSC

Note: Operations refer to arrivals and departures.