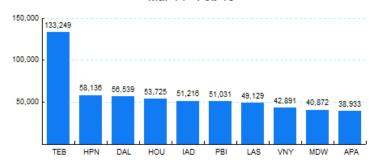

## 6.Top Ten Airports for Domestic Business Jet Operations Mar 14 - Feb 15

Source: ETMSC