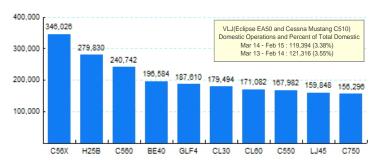

#### 5.Top Ten Aircraft for Domestic Business Jet Operations Mar 14 - Feb 15

Source: ETMSC