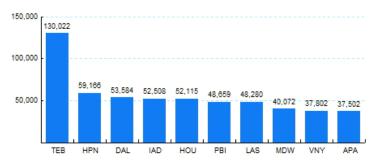

# 6.Top Ten Airports for Domestic Business Jet Operations Mar 13 - Feb 14

68,520 2.60% Source: ETMSC