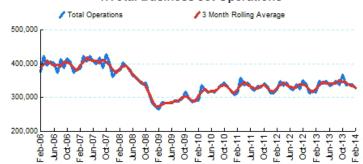

# Federal Aviation Administration - Business Jet Report : March 2014 Issue

Source: ETMSC

Note: Operations refer to arrivals and departures.