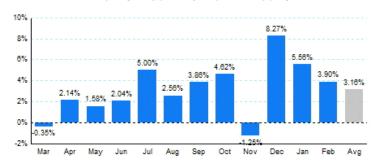

### 2.Year Over Year Change in Business Jet Operations Mar 13 - Feb 14 vs. Mar 12 - Feb 13

Source: ETMSC

## 3.Monthly Trends

|      | Total         |           |        | Domestic  |           |        | International |           |        |
|------|---------------|-----------|--------|-----------|-----------|--------|---------------|-----------|--------|
| Mor  | nth 2013-2014 | 2012-2013 | Change | 2013-2014 | 2012-2013 | Change | 2013-2014     | 2012-2013 | Change |
| Mar  | 348,192       | 349,422   | -0.35% | 286,036   | 286,988   | -0.33% | 62,156        | 62,434    | -0.45% |
| Apr  | 341,802       | 334,644   | 2.14%  | 285,052   | 278,978   | 2.18%  | 56,750        | 55,666    | 1.95%  |
| May  | y 349,350     | 343,918   | 1.58%  | 290,614   | 287,836   | 0.97%  | 58,736        | 56,082    | 4.73%  |
| Jun  | 334,730       | 328,024   | 2.04%  | 276,196   | 271,092   | 1.88%  | 58,534        | 56,932    | 2.81%  |
| Jul  | 338,470       | 322,338   | 5.00%  | 281,606   | 267,216   | 5.39%  | 56,864        | 55,122    | 3.16%  |
| Aug  | 348,256       | 339,570   | 2.56%  | 293,754   | 286,980   | 2.36%  | 54,502        | 52,590    | 3.64%  |
| Sep  | 336,984       | 324,458   | 3.86%  | 284,652   | 271,124   | 4.99%  | 52,332        | 53,334    | -1.88% |
| Oct  | 367,590       | 351,366   | 4.62%  | 313,072   | 297,360   | 5.28%  | 54,518        | 54,006    | 0.95%  |
| Nov  | 335,820       | 340,076   | -1.25% | 280,194   | 281,208   | -0.36% | 55,626        | 58,868    | -5.51% |
| Dec  | 337,700       | 311,916   | 8.27%  | 277,240   | 255,858   | 8.36%  | 60,460        | 56,058    | 7.85%  |
| Jan  | 338,026       | 320,226   | 5.56%  | 277,796   | 265,006   | 4.83%  | 60,230        | 55,220    | 9.07%  |
| Feb  | 325,962       | 313,728   | 3.90%  | 270,768   | 261,520   | 3.54%  | 55,194        | 52,208    | 5.72%  |
| Tota | al 4.102.882  | 3.979.686 | 3.10%  | 3.416.980 | 3.311.166 | 3.20%  | 685.902       | 668.520   | 2.60%  |