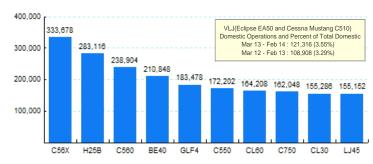

#### 5.Top Ten Aircraft for Domestic Business Jet Operations Mar 13 - Feb 14

Source: ETMSC